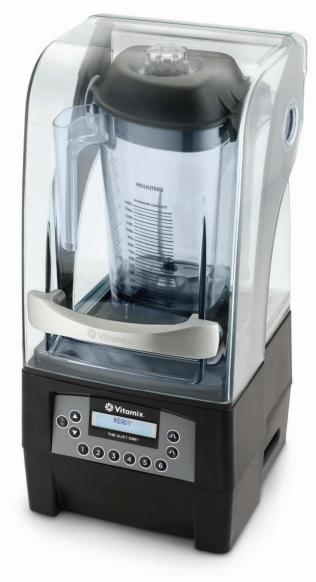

# THE QUIET ONE®

### **Best In Class Quiet Blending Technology**

The ultimate blender with unparalleled sound reduction, exceptional beverage blends, and improved speed of service.

#### **Smart Product Design**

- Advance vibration dampening technology; resulting in quality drinks in a more enjoyable atmosphere
- Magnetically secured floating sound enclosure is dramatically easier to clean and disassemble. No screws to damage the enclosure
- 6 program buttons with 34 optimized programs for easier, consistent blending
- Advance<sup>®</sup> Container is made of BPA-free Eastman Tritan<sup>®</sup> copolyester to provide scratch, shatter, and chemical resistance over the life of the product. Its built-in dripless spout improves pourability for reduced mess and waste.
- Air management and powerful ≈3 peak output HP motor reduces noise, improves reliability and reduces down time

### The Quiet One®

| Item Number: | On-Counter: 58674<br>In-Counter: 58676                                                                                                                                               |
|--------------|--------------------------------------------------------------------------------------------------------------------------------------------------------------------------------------|
|              | III-Counter. 30070                                                                                                                                                                   |
| Motor:       | ≈3 peak output horsepower motor                                                                                                                                                      |
| Electrical:  | 220 - 240 V, 50/60 Hz, 1300 - 1500 W                                                                                                                                                 |
| Pack:        | Includes The Quiet One® with 1,4 L<br>high-impact, clear/stackable Advance® Tritan<br>container complete with Advance<br>blade assembly and lid, and removable<br>compact enclosure. |
| Net Weight:  | 9,1 kg, (12,7 kg with box)                                                                                                                                                           |
| Dimensions:  |                                                                                                                                                                                      |
| On-Counter:  | 45,7 x 21,6 x 27,2 cm (H x W x D)<br>Height with lid open: 62,2 cm                                                                                                                   |
| In-Counter:  | 41,9 x 21,6 x 27,2 cm (H x W x D)<br>Height with lid open: 58,4 cm<br>Depth below counter: 3,0 cm                                                                                    |