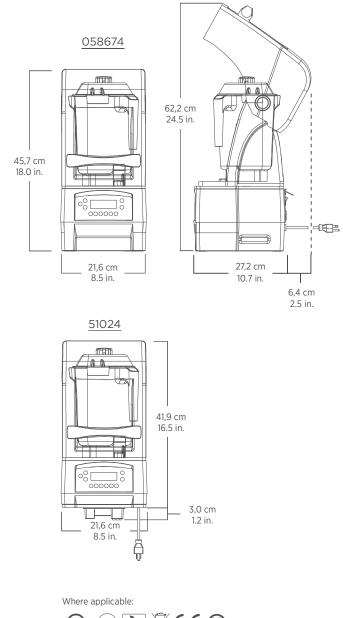

### The Quiet One®

| Item Number: | On-Counter: 58674<br>In-Counter: 58676                                                                                                                                               |
|--------------|--------------------------------------------------------------------------------------------------------------------------------------------------------------------------------------|
|              | III-Counter. 30070                                                                                                                                                                   |
| Motor:       | ≈3 peak output horsepower motor                                                                                                                                                      |
| Electrical:  | 220 - 240 V, 50/60 Hz, 1300 - 1500 W                                                                                                                                                 |
| Pack:        | Includes The Quiet One® with 1,4 L<br>high-impact, clear/stackable Advance® Tritan<br>container complete with Advance<br>blade assembly and lid, and removable<br>compact enclosure. |
| Net Weight:  | 9,1 kg, (12,7 kg with box)                                                                                                                                                           |
| Dimensions:  |                                                                                                                                                                                      |
| On-Counter:  | 45,7 x 21,6 x 27,2 cm (H x W x D)<br>Height with lid open: 62,2 cm                                                                                                                   |
| In-Counter:  | 41,9 x 21,6 x 27,2 cm (H x W x D)<br>Height with lid open: 58,4 cm<br>Depth below counter: 3,0 cm                                                                                    |