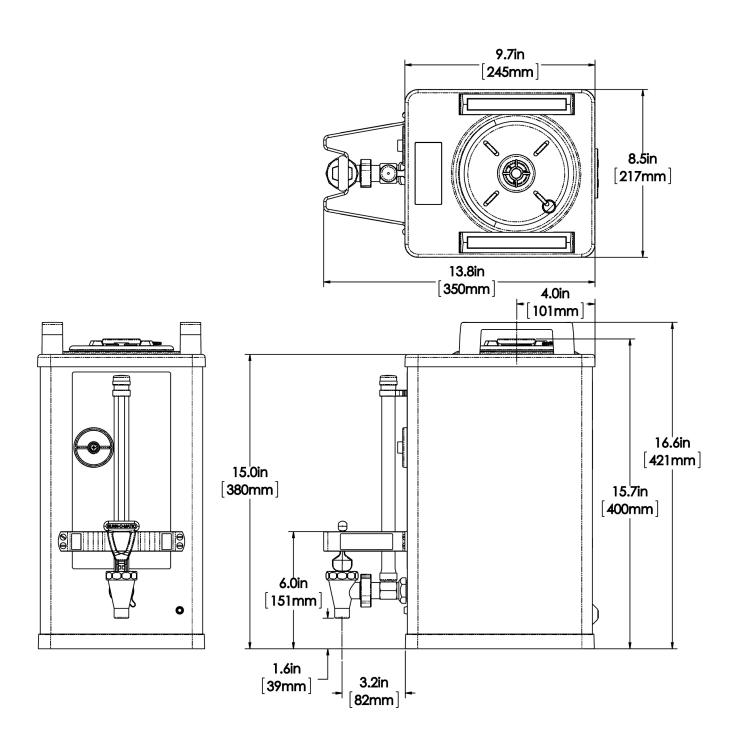

## 1.5Gal(5.7L) SH Srvr BLK 120MIN

Height: 16.6" Width: 8.5" Depth: 13.8" (42.2cm) (21.6cm) (35.1cm)

- LED power indicator shows server is operational
- Safety-Fresh® patented brew-through lid with vapor seal and spill prevention
- Soft Heat® servers supply controlled heat to coffee to maintain flavor and temperature

## **Holding Capacity**

| English | Metric |  |  |
|---------|--------|--|--|
| 192 oz. | 5.7 L  |  |  |

| Unit    |          |         |          | Shipping |          |          |            |                       |
|---------|----------|---------|----------|----------|----------|----------|------------|-----------------------|
|         | Height   | Width   | Depth    | Height   | Width    | Depth    | Weight     | Volume                |
| English | 16.6 in. | 8.5 in. | 13.8 in. | 20.1 in. | 11.3 in. | 17.5 in. | 16.800 lbs | 2.293 ft <sup>3</sup> |
| Metric  | 42.2 cm  | 21.6 cm | 35.1 cm  | 51.1 cm  | 28.6 cm  | 44.5 cm  | 7.620 kgs  | 0.065 m³              |