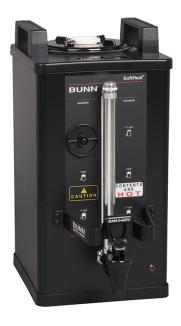

## 1.5Gal(5.7L) SH Srvr BLK 120MIN

Height: 16.6" Width: 8.5" Depth: 13.8" (42.2cm) (21.6cm) (35.1cm)

- LED power indicator shows server is operational
- Safety-Fresh® patented brew-through lid with vapor seal and spill prevention
- Soft Heat® servers supply controlled heat to coffee to maintain flavor and temperature