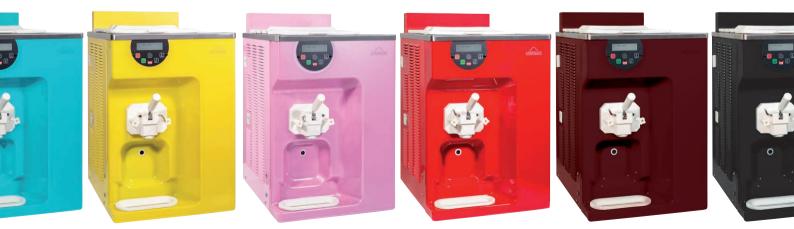

## Only You Total Only You

The Soft Serve machine personalized just for you. Choose the color and add your logo

carpigiani.com

**Total Only You.** Now, your machine can have the same color as your shop or even products. Choose from the range of color options from the color palette.

**Only You.** Customize the front panel of your machine by choosing the range of color options from the color palette.

**Your brand.** Personalize your machine using the colors of your brand and inserting the logo. Share your graphic design with the Soft Serve Consulting team to evaluate its feasibility.

## **Color palette**

The Total Only You & Only You versions are available for new Carpigiani models 191, 193, 241. Color personalization must be made at the time of purchase.

For machine model info, please refer to the relevant catalogs available online.