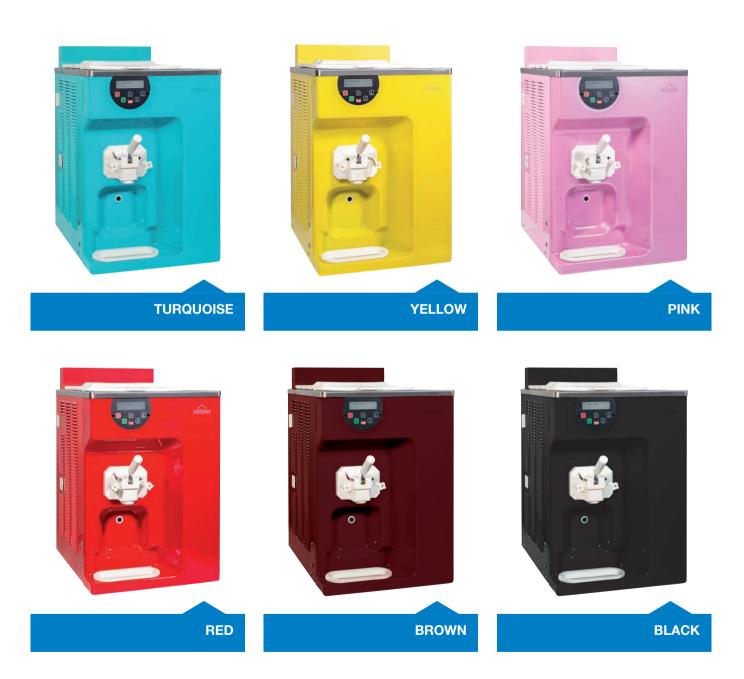

## **Color palette**

The Total Only You & Only You versions are available for new Carpigiani models 191, 193, 241. Color personalization must be made at the time of purchase.

For machine model info, please refer to the relevant catalogs available online.