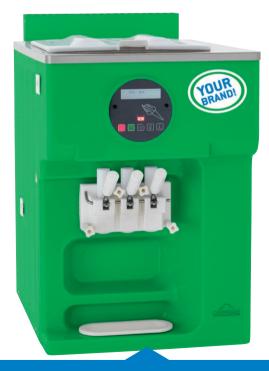

## Only You Total Only You

The Soft Serve machine personalized just for you. Choose the color and add your logo

carpigiani.com

**Total Only You.** Now, your machine can have the same color as your shop or even products. Choose from the range of color options from the color palette.

**Only You.** Customize the front panel of your machine by choosing the range of color options from the color palette.

**Your brand.** Personalize your machine using the colors of your brand and inserting the logo. Share your graphic design with the Soft Serve Consulting team to evaluate its feasibility.