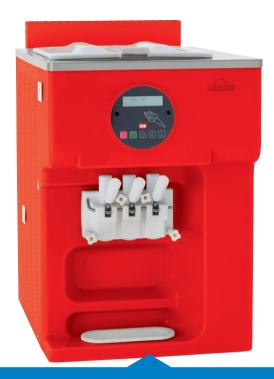

## Only You Total Only You

The Soft Serve machine personalized just for you. Choose the color and add your logo

carpigiani.com

**Total Only You.** Now, your machine can have the same color as your shop or even products. Choose from the range of color options from the color palette.

**Only You.** Customize the front panel of your machine by choosing the range of color options from the color palette.

**Your brand.** Personalize your machine using the colors of your brand and inserting the logo. Share your graphic design with the Soft Serve Consulting team to evaluate its feasibility.