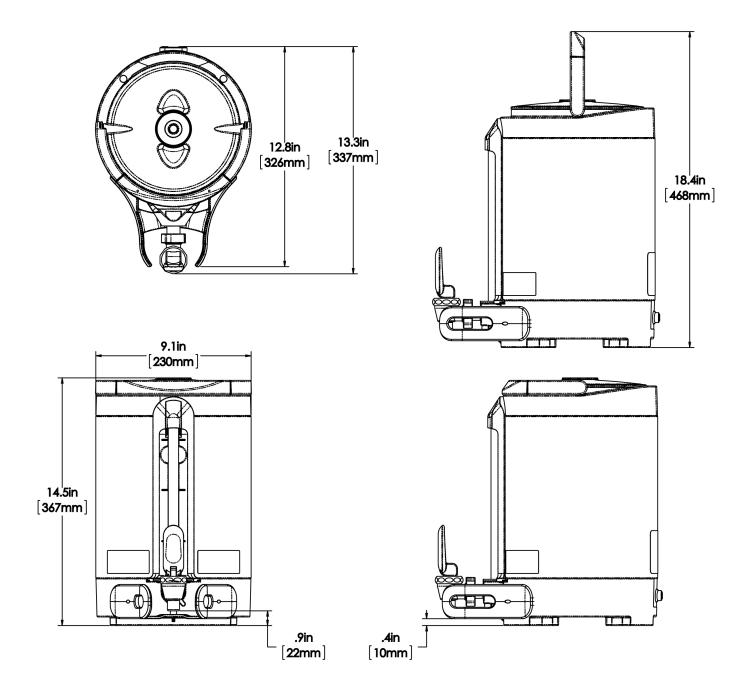

## 1.5 Gal (5.7L) SH Srvr, INF SERIES

Height: 14.5" Width: 9.1" Depth: 13.3" (36.8cm) (23.1cm) (33.8cm)

- BUNN-exclusive Soft Heat technology automatically docks the server to the brewer (or remote warming station), supplying controlled heat to brewed coffee at ideal holding temperatures while maintaining optimal flavor for longer periods
- New 1.5gal (3.8L) Soft Heat servers are completely modernized and ergonomic, of lighter weight and greater energy efficiency, yet are still constructed of durable stainless steel to withstand the demands of a busy serving environment
- The rounded design and wider top mean that the inside is easier to access and clean
- Can utilize programmed recipe/batch-based holding times and temperatures
- Integrated sight guage assembly provides at-a-glance volume level
- The serving unit alerts staff when freshness has expired or the server is empty
- New side-mounted pail-style handle makes transporting more stable for serving, emptying, and cleaning

| Unit    |          |         | Shipping |          |          |          |           |                       |
|---------|----------|---------|----------|----------|----------|----------|-----------|-----------------------|
|         | Height   | Width   | Depth    | Height   | Width    | Depth    | Weight    | Volume                |
| English | 14.5 in. | 9.1 in. | 13.3 in. | 17.4 in. | 11.6 in. | 17.5 in. | 8.450 lbs | 2.046 ft <sup>3</sup> |
| Metric  | 36.8 cm  | 23.1 cm | 33.8 cm  | 44.1 cm  | 29.5 cm  | 44.5 cm  | 3.833 kgs | 0.058 m³              |