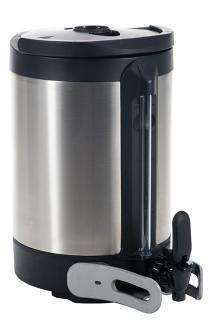

## 1.5 Gal (5.7L) SH Srvr, INF SERIES

Height: 14.5" Width: 9.1" Depth: 13.3" (36.8cm) (23.1cm) (33.8cm)

- BUNN-exclusive Soft Heat technology automatically docks the server to the brewer (or remote warming station), supplying controlled heat to brewed coffee at ideal holding temperatures while maintaining optimal flavor for longer periods
- New 1.5gal (3.8L) Soft Heat servers are completely modernized and ergonomic, of lighter weight and greater energy efficiency, yet are still constructed of durable stainless steel to withstand the demands of a busy serving environment
- The rounded design and wider top mean that the inside is easier to access and clean
- Can utilize programmed recipe/batch-based holding times and temperatures
- Integrated sight guage assembly provides at-a-glance volume level
- The serving unit alerts staff when freshness has expired or the server is empty
- New side-mounted pail-style handle makes transporting more stable for serving, emptying, and cleaning