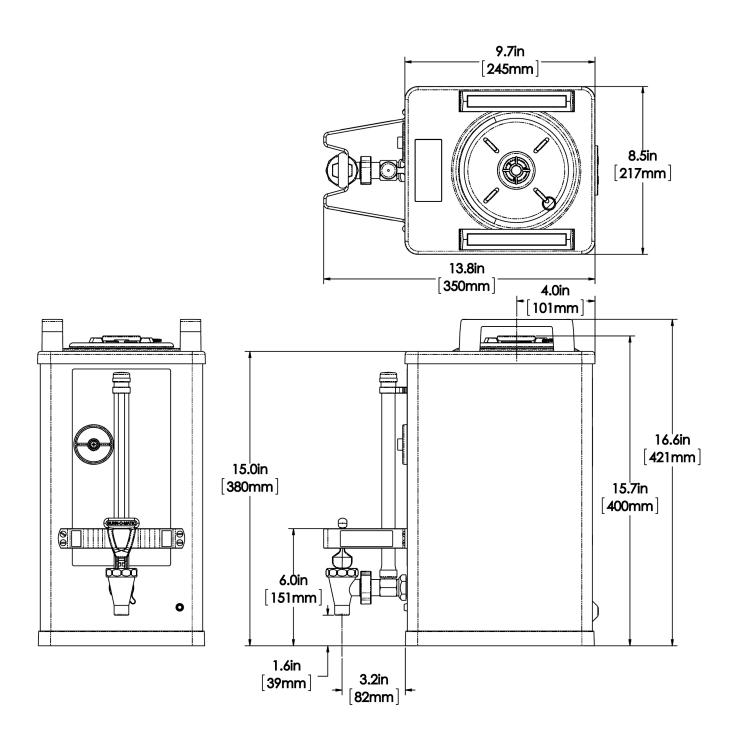

## 1.5Gal(5.7L) SH Srvr BLK

Height: 16.6" Width: 8.5" Depth: 13.8" (42.2cm) (21.6cm) (35.1cm)

- LED power indicator shows server is operational
- Safety-Fresh® patented brew-through lid with vapor seal and spill prevention
- Soft Heat® servers supply controlled heat to coffee to maintain flavor and temperature

#### **Holding Capacity**

| English | Metric |
|---------|--------|
| 192 oz. | 5.7 L  |

| Unit    |          |         |          | Shipping |          |          |            |                       |
|---------|----------|---------|----------|----------|----------|----------|------------|-----------------------|
|         | Height   | Width   | Depth    | Height   | Width    | Depth    | Weight     | Volume                |
| English | 16.6 in. | 8.5 in. | 13.8 in. | 20.1 in. | 11.3 in. | 17.5 in. | 17.050 lbs | 2.293 ft <sup>3</sup> |
| Metric  | 42.2 cm  | 21.6 cm | 35.1 cm  | 51.1 cm  | 28.6 cm  | 44.5 cm  | 7.734 kgs  | 0.065 m³              |