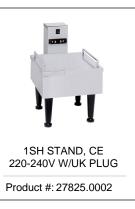

# Specifications

Product #: 27850.0004

Finish: Black

#### **Holding Capacity**

| English | Metric |
|---------|--------|
| 192 oz. | 5.7 L  |





| Unit    |          |         |          | Shipping |          |          |            |                       |
|---------|----------|---------|----------|----------|----------|----------|------------|-----------------------|
|         | Height   | Width   | Depth    | Height   | Width    | Depth    | Weight     | Volume                |
| English | 16.6 in. | 8.5 in. | 13.8 in. | 20.1 in. | 11.3 in. | 17.5 in. | 17.050 lbs | 2.293 ft <sup>3</sup> |
| Metric  | 42.2 cm  | 21.6 cm | 35.1 cm  | 51.1 cm  | 28.6 cm  | 44.5 cm  | 7.734 kgs  | 0.065 m³              |



### Related Products & Accessories: 1.5Gal(5.7L) SH Srvr BLK(27850.0004)

















# Model Compatibility: 1.5Gal(5.7L) SH Srvr BLK(27850.0004) \*Serving and Holding selections are currently unavailable. Please contact your sales represent

\*Serving and Holding selections are currently unavailable. Please contact your sales representative to find out more information.\*