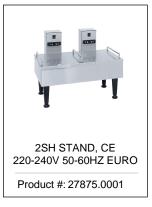

ifications

Product #: 27850.0004

Finish: Black

#### **Holding Capacity**

| English | Metric |
|---------|--------|
| 192 oz. | 5.7 L  |





| Unit    |          |         |          | Shipping |          |          |            |                       |
|---------|----------|---------|----------|----------|----------|----------|------------|-----------------------|
|         | Height   | Width   | Depth    | Height   | Width    | Depth    | Weight     | Volume                |
| English | 16.6 in. | 8.5 in. | 13.8 in. | 20.1 in. | 11.3 in. | 17.5 in. | 17.050 lbs | 2.293 ft <sup>3</sup> |
| Metric  | 42.2 cm  | 21.6 cm | 35.1 cm  | 51.1 cm  | 28.6 cm  | 44.5 cm  | 7.734 kgs  | 0.065 m³              |



### Related Products & Accessories: 1.5Gal(5.7L) SH Srvr BLK(27850.0004)

















# Model Compatibility: 1.5Gal(5.7L) SH Srvr BLK(27850.0004) \*Serving and Holding selections are currently unavailable. Please contact your sales represent

\*Serving and Holding selections are currently unavailable. Please contact your sales representative to find out more information.\*