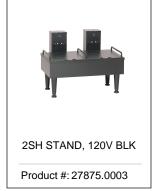

ications

Product #: 27850.0004

Finish: Black

#### **Holding Capacity**

| English | Metric |
|---------|--------|
| 192 oz. | 5.7 L  |





| Unit    |          |         |          | Shipping |          |          |            |                       |
|---------|----------|---------|----------|----------|----------|----------|------------|-----------------------|
|         | Height   | Width   | Depth    | Height   | Width    | Depth    | Weight     | Volume                |
| English | 16.6 in. | 8.5 in. | 13.8 in. | 20.1 in. | 11.3 in. | 17.5 in. | 17.050 lbs | 2.293 ft <sup>3</sup> |
| Metric  | 42.2 cm  | 21.6 cm | 35.1 cm  | 51.1 cm  | 28.6 cm  | 44.5 cm  | 7.734 kgs  | 0.065 m³              |



### Related Products & Accessories: 1.5Gal(5.7L) SH Srvr BLK(27850.0004)

















# Model Compatibility: 1.5Gal(5.7L) SH Srvr BLK(27850.0004) \*Serving and Holding selections are currently unavailable. Please contact your sales represent

\*Serving and Holding selections are currently unavailable. Please contact your sales representative to find out more information.\*