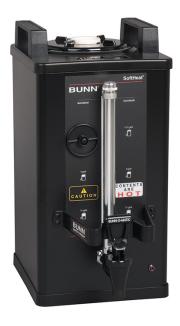

## 1.5Gal(5.7L) SH Srvr BLK

Height: 16.6" Width: 8.5" Depth: 13.8" (42.2cm) (21.6cm) (35.1cm)

- LED power indicator shows server is operational
- Safety-Fresh® patented brew-through lid with vapor seal and spill prevention
- Soft Heat® servers supply controlled heat to coffee to maintain flavor and temperature

#### Specifications

Product #: 27850.0004

Finish: Black