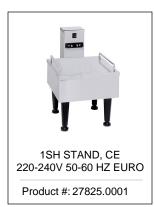

### Specifications

Product #: 27850.0004

Finish: Black

#### **Holding Capacity**

| English | Metric |
|---------|--------|
| 192 oz. | 5.7 L  |





| Unit    |          |         |          | Shipping |          |          |            |                       |
|---------|----------|---------|----------|----------|----------|----------|------------|-----------------------|
|         | Height   | Width   | Depth    | Height   | Width    | Depth    | Weight     | Volume                |
| English | 16.6 in. | 8.5 in. | 13.8 in. | 20.1 in. | 11.3 in. | 17.5 in. | 17.050 lbs | 2.293 ft <sup>3</sup> |
| Metric  | 42.2 cm  | 21.6 cm | 35.1 cm  | 51.1 cm  | 28.6 cm  | 44.5 cm  | 7.734 kgs  | 0.065 m³              |



### Related Products & Accessories: 1.5Gal(5.7L) SH Srvr BLK(27850.0004)

















# Model Compatibility: 1.5Gal(5.7L) SH Srvr BLK(27850.0004) \*Serving and Holding selections are currently unavailable. Please contact your sales represent

\*Serving and Holding selections are currently unavailable. Please contact your sales representative to find out more information.\*