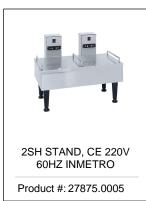

ations

Product #: 27850.0004

Finish: Black

#### **Holding Capacity**

| English | Metric |
|---------|--------|
| 192 oz. | 5.7 L  |





| Unit    |          |         |          | Shipping |          |          |            |                       |
|---------|----------|---------|----------|----------|----------|----------|------------|-----------------------|
|         | Height   | Width   | Depth    | Height   | Width    | Depth    | Weight     | Volume                |
| English | 16.6 in. | 8.5 in. | 13.8 in. | 20.1 in. | 11.3 in. | 17.5 in. | 17.050 lbs | 2.293 ft <sup>3</sup> |
| Metric  | 42.2 cm  | 21.6 cm | 35.1 cm  | 51.1 cm  | 28.6 cm  | 44.5 cm  | 7.734 kgs  | 0.065 m³              |



### Related Products & Accessories: 1.5Gal(5.7L) SH Srvr BLK(27850.0004)

















# Model Compatibility: 1.5Gal(5.7L) SH Srvr BLK(27850.0004) \*Serving and Holding selections are currently unavailable. Please contact your sales represent

\*Serving and Holding selections are currently unavailable. Please contact your sales representative to find out more information.\*