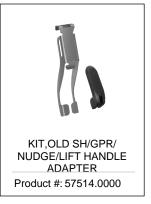

ions

Product #: 27850.0004

Finish: Black

#### **Holding Capacity**

| English | Metric |
|---------|--------|
| 192 oz. | 5.7 L  |





| Unit    |          |         |          | Shipping |          |          |            |                       |
|---------|----------|---------|----------|----------|----------|----------|------------|-----------------------|
|         | Height   | Width   | Depth    | Height   | Width    | Depth    | Weight     | Volume                |
| English | 16.6 in. | 8.5 in. | 13.8 in. | 20.1 in. | 11.3 in. | 17.5 in. | 17.050 lbs | 2.293 ft <sup>3</sup> |
| Metric  | 42.2 cm  | 21.6 cm | 35.1 cm  | 51.1 cm  | 28.6 cm  | 44.5 cm  | 7.734 kgs  | 0.065 m³              |



### Related Products & Accessories: 1.5Gal(5.7L) SH Srvr BLK(27850.0004)

















# Model Compatibility: 1.5Gal(5.7L) SH Srvr BLK(27850.0004) \*Serving and Holding selections are currently unavailable. Please contact your sales represent

\*Serving and Holding selections are currently unavailable. Please contact your sales representative to find out more information.\*