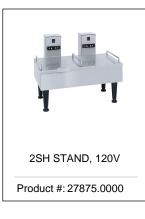

ecifications

Product #: 27850.0004

Finish: Black

#### **Holding Capacity**

| English | Metric |
|---------|--------|
| 192 oz. | 5.7 L  |





| Unit    |          |         |          | Shipping |          |          |            |                       |
|---------|----------|---------|----------|----------|----------|----------|------------|-----------------------|
|         | Height   | Width   | Depth    | Height   | Width    | Depth    | Weight     | Volume                |
| English | 16.6 in. | 8.5 in. | 13.8 in. | 20.1 in. | 11.3 in. | 17.5 in. | 17.050 lbs | 2.293 ft <sup>3</sup> |
| Metric  | 42.2 cm  | 21.6 cm | 35.1 cm  | 51.1 cm  | 28.6 cm  | 44.5 cm  | 7.734 kgs  | 0.065 m³              |



### Related Products & Accessories: 1.5Gal(5.7L) SH Srvr BLK(27850.0004)

















# Model Compatibility: 1.5Gal(5.7L) SH Srvr BLK(27850.0004) \*Serving and Holding selections are currently unavailable. Please contact your sales represent

\*Serving and Holding selections are currently unavailable. Please contact your sales representative to find out more information.\*