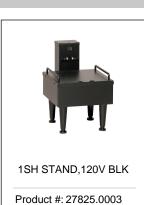

Specifications

Product #: 27850.0004

Finish: Black

#### **Holding Capacity**

| English | Metric |
|---------|--------|
| 192 oz. | 5.7 L  |





| Unit    |          |         |          | Shipping |          |          |            |                       |
|---------|----------|---------|----------|----------|----------|----------|------------|-----------------------|
|         | Height   | Width   | Depth    | Height   | Width    | Depth    | Weight     | Volume                |
| English | 16.6 in. | 8.5 in. | 13.8 in. | 20.1 in. | 11.3 in. | 17.5 in. | 17.050 lbs | 2.293 ft <sup>3</sup> |
| Metric  | 42.2 cm  | 21.6 cm | 35.1 cm  | 51.1 cm  | 28.6 cm  | 44.5 cm  | 7.734 kgs  | 0.065 m³              |



### Related Products & Accessories: 1.5Gal(5.7L) SH Srvr BLK(27850.0004)

















# Model Compatibility: 1.5Gal(5.7L) SH Srvr BLK(27850.0004) \*Serving and Holding selections are currently unavailable. Please contact your sales represent

\*Serving and Holding selections are currently unavailable. Please contact your sales representative to find out more information.\*