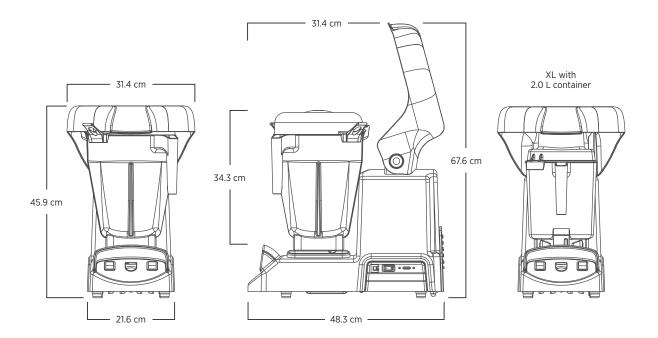

| Product Specifications |                                        |                                       |
|------------------------|----------------------------------------|---------------------------------------|
| Motor                  | ≈4.2 peak output horsepower motor      |                                       |
| Electrical             | 220-240 V, 50-60 Hz, 7,5 A             | <b>Japan:</b> 100 V, 50-60 Hz, 1300 W |
| Net Weight             | 20.64 kg                               |                                       |
| Dimensions             | 45.9 x 21.6 x 48.3 cm ( <i>HxWxD</i> ) |                                       |