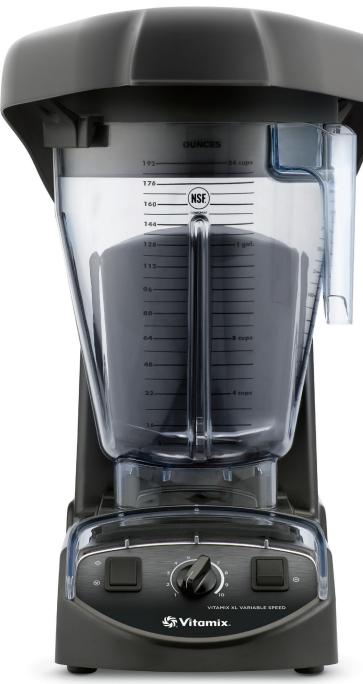

## Serve More With A Single Blend

Maximize your kitchen's possibilities with the largest capacity, countertop blender. Blend up to 24 (240 ml) servings at once! The XL is engineered to reduce prep-time, improve staff efficiency, and expand your menu capabilities.

## Smart Product Design

- Powerful 4.2 peak output HP motor allows heavy blending from delicate tomatoes to dense meat
- Large 5.6-liter container provides extra blending capacity for both hot and cold ingredients
- Pulse function and variable speed control allow for flexibility and creativity
- Low countertop profile and removable lid plug make it easy to add ingredients while blending