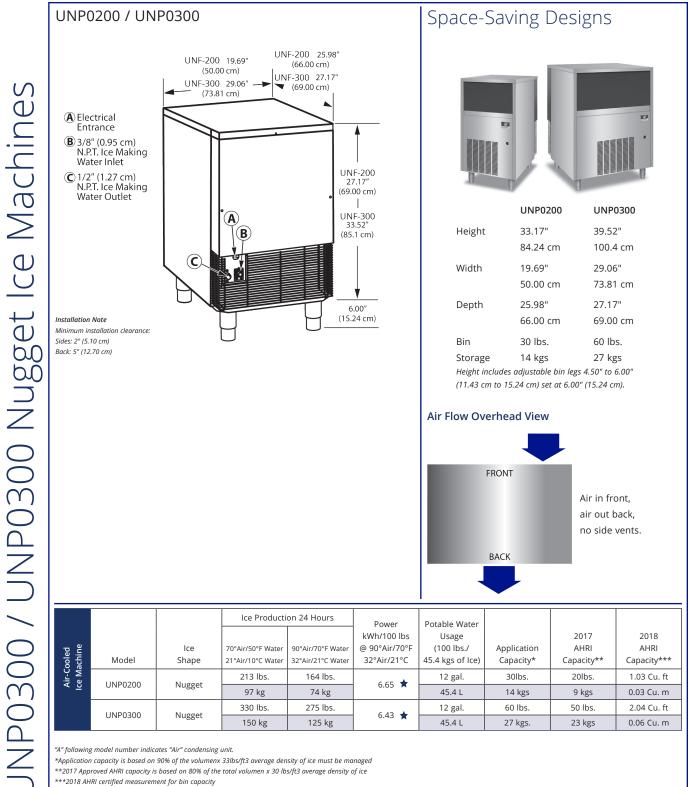

# UNP0200 / UNP0300

Nugget Ice Machines

### Models

UNP0200A

UNP0300A

Model UNP0200A Nugget Ice Machine Model UNP0300A Nugget Ice Machine

## Standard Equipment

Ice Scoop, 6" Bin Legs, Standard Legs Adjustable from 4-1/2" to 6"

## **Condenser Heat of Rejection** (BTU per hour):

3,038 (average) on UNF0200 and 5,121 (average) on UNF0300

### Compressor:

Nominal rating: 1/4 HP on UNF0200 and 3/4 HP on UNF0300

### **Operating Limits:**

- Ambient Temperature Range:
  50°-110°F (10°-43°C)
- Water Temperature Range: 37°-90°F (3°-32°C)
- Water Pressure Ice Maker Water In: Min. 14 psi (96.5 kPA) Max. 80 psi (551.6 kPA)

## Standard Features

- Bite-Size Nugget that boasts one of the industry's best ice to water ratios for nugget ice, maximizing cooling capability while minimizing drink dilution.
- Undercounter installation UNF-0200 for kitchen counters and UNF-0300 for bar height counters.
- Up to 330 lbs. (150 kgs) daily nugget ice production.
- Perfect for carbonated beverages, blended smoothies and healthcare/physical therapy.
- Up to 50 lbs. (23 kgs) ice storage capacity.
- High load capacity bearings for enhanced reliability.
- R290 Refrigerant is environmentally friendly with less ozone depletion compared to R404.
- Easy access door, slides up & out of the way.

## Ice Shape

Nugget ice consists of small pieces ranging from 3/8" to 1/2" in width and length on average. Offers a 85% ice to water ratio with a soft, chewable texture while still providing maximum cooling effect and great dispensibilty.

\*Application capacity is based on 90% of the volumenx 33lbs/ft3 average density of ice must be managed

\*\*2017 Approved AHRI capacity is based on 80% of the total volumen x 30 lbs/ft3 average density of ice

\*\*\*2018 AHRI certified measurement for bin capacity

★ ENERGY STAR® 3.0

Manitowoc lce reserves the right to make changes to the design or specifications without prior notice.

2110 South 26th Street Manitowoc, WI 54220