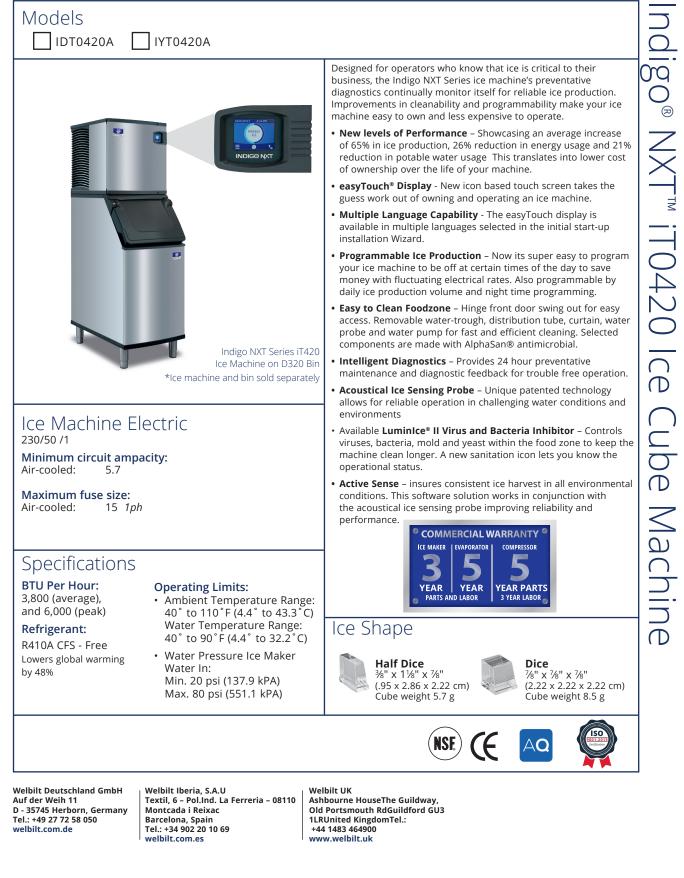

# iT0420 Ice Cube Machine

|               | iT0420 on D-320<br>Storage Bin                             | Space-S                                                                                                                                                | aving De                            | sign                                |  |
|---------------|------------------------------------------------------------|--------------------------------------------------------------------------------------------------------------------------------------------------------|-------------------------------------|-------------------------------------|--|
| )             | <ul> <li></li></ul>                                        |                                                                                                                                                        | iT0420                              | iT0420                              |  |
|               | Installation Note                                          | Height                                                                                                                                                 | <b>D-320</b><br>59.50"<br>151.13 cm | <b>D-420</b><br>71.50"<br>181.61 cm |  |
| 5             | Minimum installation<br>clearance:<br>Top/side: 12" (30.50 | Width                                                                                                                                                  | 22.00"<br>55.88 cm                  | 22.00"<br>55.88 cm                  |  |
|               | cm)Back is 5" (12.7                                        | Depth                                                                                                                                                  | 34.00"<br>86.30 cm                  | 34.00"<br>86.30 cm                  |  |
| )             |                                                            | Bin<br>Storage                                                                                                                                         | 264 lbs.<br>118 kgs.                | 383 lbs.<br>174 kgs.                |  |
| <u>)</u><br>5 |                                                            | Height includes adjustable bin legs 6.00" to 8.00",<br>(15.24 to 20.32 cm) set at 6.00" (15.24 cm).<br>Bin cangeity is based on 90% of the volume x 22 |                                     |                                     |  |