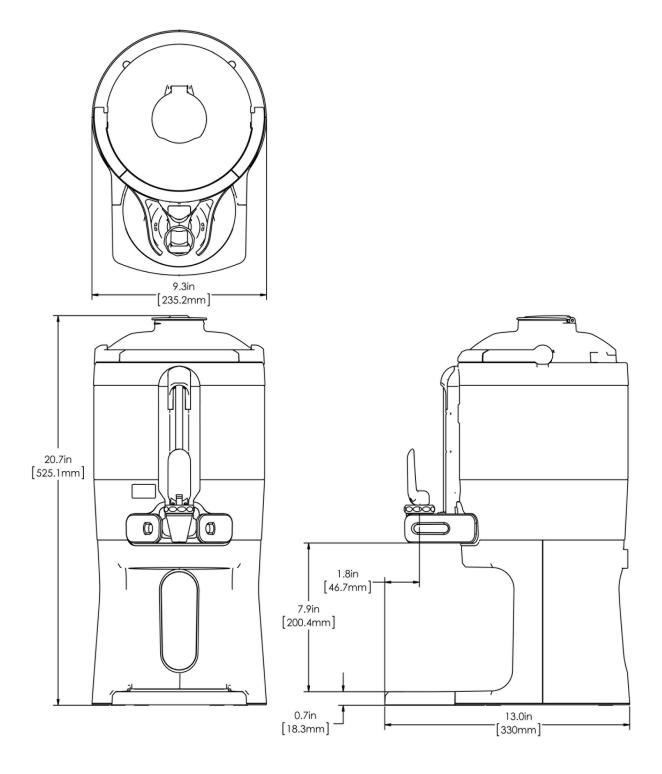

# 1Gal(3.8L) TF Srvr w/Base, MSG GEN3

Height: 20.7" Width: 9.3" (52.6cm)

(23.6cm)

Depth: 13.0" (33.0cm)

- Vacuum insulated to keep coffee hot for hours
- Brew-through design with flip lid cover
- Soft-grip bail handle for easy transportation
- · Self-locking stand allows for multiple brewing and serving options
- Large cup clearance allows for dispensing into cups, decanters and thermal carafes
- Integrated sight gauge assembly allows for easy cleaning
- Sturdy aluminum faucet guard keeps faucet area clean and protected
- Drip tray is easily removed for cleaning or to provide extra clearance for dispensing into pitchers
- Fast flow faucet
- Ideal for use with Twin or Single Infusion Series Brewers

#### **Holding Capacity**

| English | Metric |
|---------|--------|
| 128 oz. | 3.8 L  |

**MARNING**:

| Unit    |          |         |          | Shipping |          |          |            |                       |
|---------|----------|---------|----------|----------|----------|----------|------------|-----------------------|
|         | Height   | Width   | Depth    | Height   | Width    | Depth    | Weight     | Volume                |
| English | 20.7 in. | 9.3 in. | 13.0 in. | 15.3 in. | 11.9 in. | 25.2 in. | 13.950 lbs | 2.654 ft <sup>3</sup> |
| Metric  | 52.6 cm  | 23.6 cm | 33.0 cm  | 38.7 cm  | 30.3 cm  | 64.0 cm  | 6.328 kgs  | 0.075 m³              |