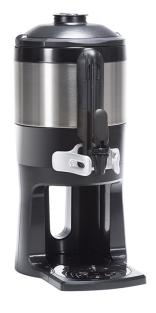

# 1Gal(3.8L) TF Srvr w/Base, MSG GEN3

Height: 20.7" Width: 9.3" (52.6cm)

(23.6cm)

Depth: 13.0" (33.0cm)

- Vacuum insulated to keep coffee hot for hours
- Brew-through design with flip lid cover
- Soft-grip bail handle for easy transportation
- · Self-locking stand allows for multiple brewing and serving options
- Large cup clearance allows for dispensing into cups, decanters and thermal carafes
- Integrated sight gauge assembly allows for easy cleaning
- Sturdy aluminum faucet guard keeps faucet area clean and protected
- Drip tray is easily removed for cleaning or to provide extra clearance for dispensing into pitchers
- Fast flow faucet
- Ideal for use with Twin or Single Infusion Series Brewers

#### **Specifications**

Product #: 44000.0200 Lid Color: Black

Handle: Bail Handle Liner: Stainless Steel Dispense: Lever Action