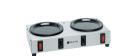

## Related Products & Accessories: 64oz Orng Hndl Easy Pour® Decanter (2pk) (06101.0102)

WX2, 120V

Product #: 06310.0004

WX2A, 230V 50/60HZ

Product #: 06310.0006

STOVE,WX2 120V/200W

Product #: 06310.6000

STOVE,WX1 120V/100W