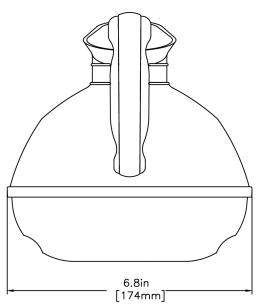

## 64oz Orng Hndl Easy Pour® Decanter(2pk)

Height: 7.0" Width: 6.8" Depth: 8.8" (17.8cm) (17.3cm) (22.4cm)

• Base is high quality stainless steel

Agency:

**Specifications** 

Product #: 06101.0102

Handle: Orange

## **Holding Capacity**

| English | Metric |  |  |
|---------|--------|--|--|
| 64 oz.  | 1.9 L  |  |  |

| Unit    |         |         |         | Shipping |         |          |           |                       |
|---------|---------|---------|---------|----------|---------|----------|-----------|-----------------------|
|         | Height  | Width   | Depth   | Height   | Width   | Depth    | Weight    | Volume                |
| English | 7.0 in. | 6.8 in. | 8.8 in. | 7.9 in.  | 7.8 in. | 14.4 in. | 1.990 lbs | 0.510 ft <sup>3</sup> |
| Metric  | 17.8 cm | 17.3 cm | 22.4 cm | 20.0 cm  | 19.7 cm | 36.7 cm  | 0.903 kgs | 0.014 m³              |