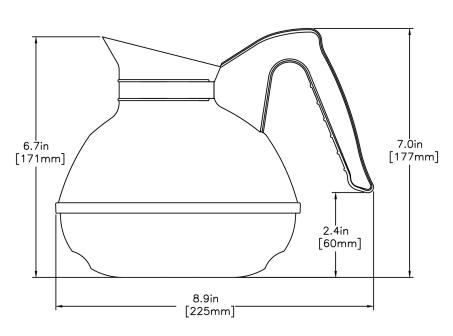

## 64oz Orng Hndl Easy Pour® Decanter(2pk)

Height: 7.0" Width: 6.8" Depth: 8.8" (17.8cm) (17.3cm) (22.4cm)

• Base is high quality stainless steel

Agency:

**Specifications** 

Product #: 06101.0102

Handle: Orange

## **Holding Capacity**

| English | Metric |  |  |
|---------|--------|--|--|
| 64 oz.  | 1.9 L  |  |  |

| Unit    |         |         |         | Shipping |         |          |           |                       |
|---------|---------|---------|---------|----------|---------|----------|-----------|-----------------------|
|         | Height  | Width   | Depth   | Height   | Width   | Depth    | Weight    | Volume                |
| English | 7.0 in. | 6.8 in. | 8.8 in. | 7.9 in.  | 7.8 in. | 14.4 in. | 1.990 lbs | 0.510 ft <sup>3</sup> |
| Metric  | 17.8 cm | 17.3 cm | 22.4 cm | 20.0 cm  | 19.7 cm | 36.7 cm  | 0.903 kgs | 0.014 m³              |