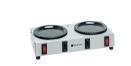

## Related Products & Accessories: 64oz Orng Hndl Easy Pour® Decanter (2pk) (06101.0102)

WX2, 120V

Product #: 06310.0004

WX2A, 230V 50/60HZ

Product #: 06310.0006

STOVE,WX2 120V/200W

Product #: 06310.6000

STOVE,WX1 120V/100W