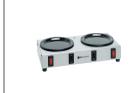

## Related Products & Accessories: 64oz Orng Hndl Easy Pour® Decanter (2pk) (06101.0102)

WX2, 120V

Product #: 06310.0004

WX2A, 230V 50/60HZ

Product #: 06310.0006

STOVE,WX2 120V/200W

Product #: 06310.6000

STOVE,WX1 120V/100W