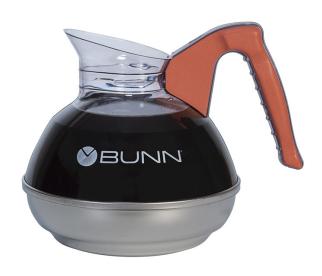

## 64oz Orng Hndl Easy Pour® Decanter(2pk)

Height: 7.0" Width: 6.8" Depth: 8.8" (17.8cm) (17.3cm) (22.4cm)

• Base is high quality stainless steel

Agency:

**Specifications** 

Product #: 06101.0102

Handle: Orange

## **Holding Capacity**

| English | Metric |  |  |
|---------|--------|--|--|
| 64 oz.  | 1.9 L  |  |  |

| Unit    |         |         |         | Shipping |         |          |           |                       |
|---------|---------|---------|---------|----------|---------|----------|-----------|-----------------------|
|         | Height  | Width   | Depth   | Height   | Width   | Depth    | Weight    | Volume                |
| English | 7.0 in. | 6.8 in. | 8.8 in. | 7.9 in.  | 7.8 in. | 14.4 in. | 1.990 lbs | 0.510 ft <sup>3</sup> |
| Metric  | 17.8 cm | 17.3 cm | 22.4 cm | 20.0 cm  | 19.7 cm | 36.7 cm  | 0.903 kgs | 0.014 m³              |