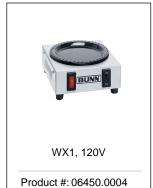

## Related Products & Accessories: 64oz Orng Hndl Easy Pour® Decanter (2pk) (06101.0102)

WX2, 120V

Product #: 06310.0004

WX2A, 230V 50/60HZ

Product #: 06310.0006

STOVE,WX2 120V/200W

Product #: 06310.6000

STOVE,WX1 120V/100W

Product #: 06450.6000

WL2, 120V

Product #: 11402.0001

STOVE,WL2-120V/200W

Product #: 11402.6000

STOVE, WS2-120V/200W

Product #: 12882.6000

| Model Compatibility: 64oz Orng Hndl Easy Pour® Decanter(2pk)(06101.0102)                                                           |
|------------------------------------------------------------------------------------------------------------------------------------|
| *Serving and Holding selections are currently unavailable. Please contact your sales representative to find out more information.* |