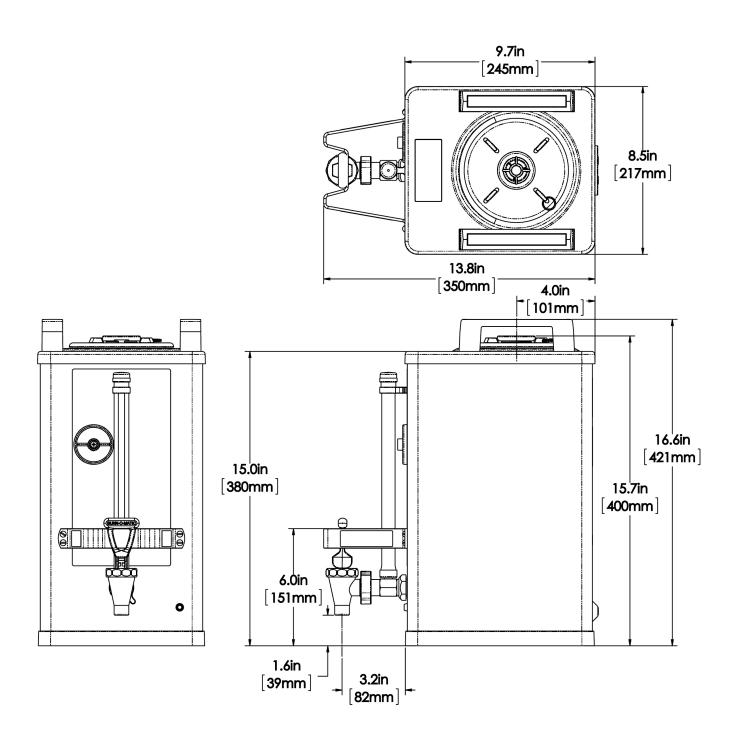

## 1.5Gal(5.7L) SH Srvr SST

Height: 16.6" Width: 8.5" Depth: 13.8" (42.2cm) (21.6cm) (35.1cm)

- LED power indicator shows server is operational
- Safety-Fresh® patented brew-through lid with vapor seal and spill prevention
- Soft Heat® servers supply controlled heat to coffee to maintain flavor and temperature

## **Holding Capacity**

| English | Metric |
|---------|--------|
| 192 oz. | 5.7 L  |

| Unit    |          |         |          | Shipping |          |          |            |                       |
|---------|----------|---------|----------|----------|----------|----------|------------|-----------------------|
|         | Height   | Width   | Depth    | Height   | Width    | Depth    | Weight     | Volume                |
| English | 16.6 in. | 8.5 in. | 13.8 in. | 20.1 in. | 11.3 in. | 17.5 in. | 16.900 lbs | 2.293 ft <sup>3</sup> |
| Metric  | 42.2 cm  | 21.6 cm | 35.1 cm  | 51.1 cm  | 28.6 cm  | 44.5 cm  | 7.666 kgs  | 0.065 m³              |