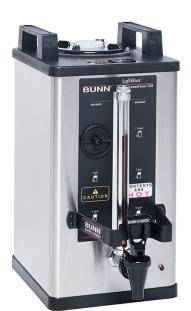

## 1.5Gal(5.7L) SH Srvr SST

Height: 16.6" Width: 8.5" Depth: 13.8" (42.2cm) (21.6cm) (35.1cm)

- LED power indicator shows server is operational
- Safety-Fresh® patented brew-through lid with vapor seal and spill prevention
- Soft Heat® servers supply controlled heat to coffee to maintain flavor and temperature

## **Specifications**

Product #: 27850.0001

**Finish:** Stainless **Handle:** Top Handle

Additional Features