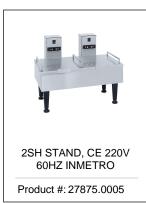

## **Specifications**

Product #: 27850.0001

**Finish:** Stainless **Handle:** Top Handle

Additional Features