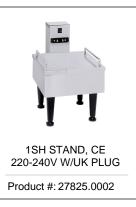

## **Specifications**

Product #: 27850.0001

**Finish:** Stainless **Handle:** Top Handle

Additional Features