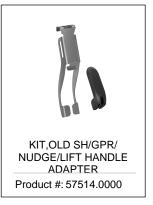

## Related Products & Accessories: 1.5Gal(5.7L) SH Srvr SST(27850.0001)

Product #: 27825.0003

| Model Compatibility: 1.5Gal(5.7L) SH Srvr SST(27850.0001)                                                                         |
|-----------------------------------------------------------------------------------------------------------------------------------|
| *Serving and Holding selections are currently unavailable. Please contact your sales representative to find out more information. |