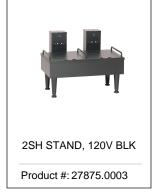

## **Specifications**

Product #: 27850.0001

**Finish:** Stainless **Handle:** Top Handle

Additional Features