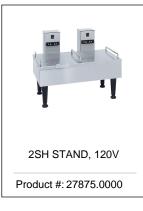

* 

Adj Freshness Alert Light

## **Holding Capacity**

| English | Metric |
|---------|--------|
| 192 oz. | 5.7 L  |

**MARNING**:





| Unit    |          |         |          | Shipping |          |          |            |                       |
|---------|----------|---------|----------|----------|----------|----------|------------|-----------------------|
|         | Height   | Width   | Depth    | Height   | Width    | Depth    | Weight     | Volume                |
| English | 16.6 in. | 8.5 in. | 13.8 in. | 20.1 in. | 11.3 in. | 17.5 in. | 16.850 lbs | 2.293 ft <sup>3</sup> |
| Metric  | 42.2 cm  | 21.6 cm | 35.1 cm  | 51.1 cm  | 28.6 cm  | 44.5 cm  | 7.643 kgs  | 0.065 m³              |



## Related Products & Accessories: 1.5Gal(5.7L) SH Srvr SST ADJ Timer(27850.0009)

















| Model Compatibility: 1.5Gal(5.7L) SH Srvr SST ADJ Timer(27850.0009)                                                                |
|------------------------------------------------------------------------------------------------------------------------------------|
| *Serving and Holding selections are currently unavailable. Please contact your sales representative to find out more information.* |