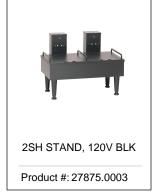

Adj Freshness Alert Light

## **Holding Capacity**

| English | Metric |
|---------|--------|
| 192 oz. | 5.7 L  |

**MARNING**:





| Unit    |          |         |          | Shipping |          |          |            |                       |
|---------|----------|---------|----------|----------|----------|----------|------------|-----------------------|
|         | Height   | Width   | Depth    | Height   | Width    | Depth    | Weight     | Volume                |
| English | 16.6 in. | 8.5 in. | 13.8 in. | 20.1 in. | 11.3 in. | 17.5 in. | 16.850 lbs | 2.293 ft <sup>3</sup> |
| Metric  | 42.2 cm  | 21.6 cm | 35.1 cm  | 51.1 cm  | 28.6 cm  | 44.5 cm  | 7.643 kgs  | 0.065 m³              |



## Related Products & Accessories: 1.5Gal(5.7L) SH Srvr SST ADJ Timer(27850.0009)

















| Model Compatibility: 1.5Gal(5.7L) SH Srvr SST ADJ Timer(27850.0009)                                                                |
|------------------------------------------------------------------------------------------------------------------------------------|
| *Serving and Holding selections are currently unavailable. Please contact your sales representative to find out more information.* |