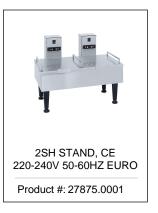

Adj Freshness Alert Light

## **Holding Capacity**

| English | Metric |
|---------|--------|
| 192 oz. | 5.7 L  |

**MARNING**:





| Unit    |          |         |          | Shipping |          |          |            |                       |
|---------|----------|---------|----------|----------|----------|----------|------------|-----------------------|
|         | Height   | Width   | Depth    | Height   | Width    | Depth    | Weight     | Volume                |
| English | 16.6 in. | 8.5 in. | 13.8 in. | 20.1 in. | 11.3 in. | 17.5 in. | 16.850 lbs | 2.293 ft <sup>3</sup> |
| Metric  | 42.2 cm  | 21.6 cm | 35.1 cm  | 51.1 cm  | 28.6 cm  | 44.5 cm  | 7.643 kgs  | 0.065 m³              |



## Related Products & Accessories: 1.5Gal(5.7L) SH Srvr SST ADJ Timer(27850.0009)

















| Model Compatibility: 1.5Gal(5.7L) SH Srvr SST ADJ Timer(27850.0009)                                                                |
|------------------------------------------------------------------------------------------------------------------------------------|
| *Serving and Holding selections are currently unavailable. Please contact your sales representative to find out more information.* |