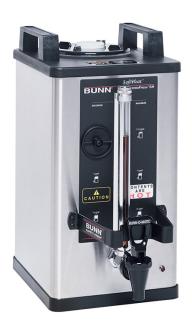

## 1.5Gal(5.7L) SH Srvr SST ADJ Timer

Height: 16.6" Width: 8.5" Depth: 13.8" (42.2cm) (21.6cm) (35.1cm)

- LED power indicator shows server is operational
- Safety-Fresh® patented brew-through lid with vapor seal and spill prevention
- Soft Heat® servers supply controlled heat to coffee to maintain flavor and temperature

## **Specifications**

**Product #: 27850.0009** 

Finish: Stainless

**Additional Features** 

Adj Freshness Alert Light

## **Holding Capacity**

| English | Metric |
|---------|--------|
| 192 oz. | 5.7 L  |

**MARNING**:

| Unit    |          |         |          | Shipping |          |          |            |                       |
|---------|----------|---------|----------|----------|----------|----------|------------|-----------------------|
|         | Height   | Width   | Depth    | Height   | Width    | Depth    | Weight     | Volume                |
| English | 16.6 in. | 8.5 in. | 13.8 in. | 20.1 in. | 11.3 in. | 17.5 in. | 16.850 lbs | 2.293 ft <sup>3</sup> |
| Metric  | 42.2 cm  | 21.6 cm | 35.1 cm  | 51.1 cm  | 28.6 cm  | 44.5 cm  | 7.643 kgs  | 0.065 m³              |