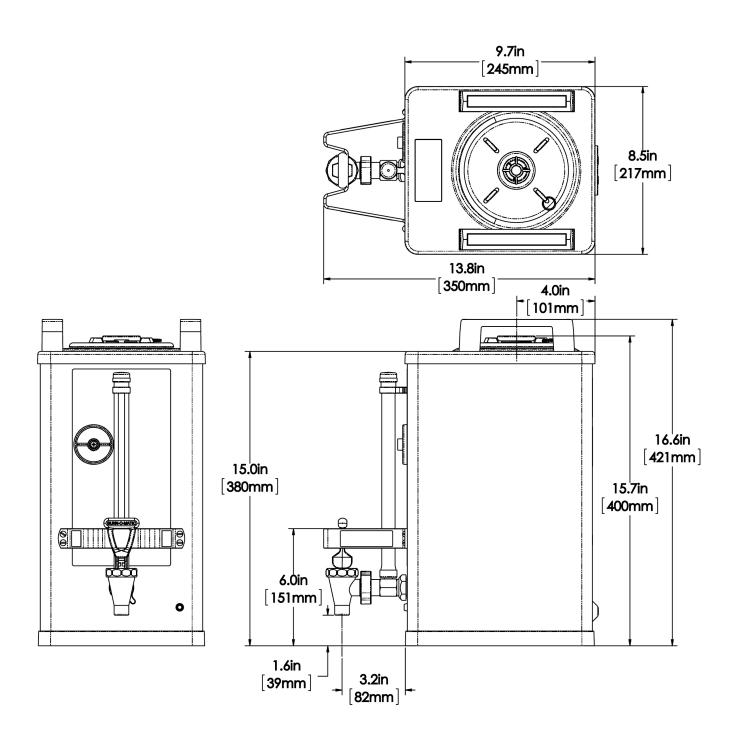

## 1.5Gal(5.7L) SH Srvr SST ADJ Timer

Height: 16.6" Width: 8.5" Depth: 13.8" (42.2cm) (21.6cm) (35.1cm)

- LED power indicator shows server is operational
- Safety-Fresh® patented brew-through lid with vapor seal and spill prevention
- Soft Heat® servers supply controlled heat to coffee to maintain flavor and temperature

## **Holding Capacity**

| English | Metric |
|---------|--------|
| 192 oz. | 5.7 L  |

**MARNING**:

| Unit    |          |         |          | Shipping |          |          |            |                       |
|---------|----------|---------|----------|----------|----------|----------|------------|-----------------------|
|         | Height   | Width   | Depth    | Height   | Width    | Depth    | Weight     | Volume                |
| English | 16.6 in. | 8.5 in. | 13.8 in. | 20.1 in. | 11.3 in. | 17.5 in. | 16.850 lbs | 2.293 ft <sup>3</sup> |
| Metric  | 42.2 cm  | 21.6 cm | 35.1 cm  | 51.1 cm  | 28.6 cm  | 44.5 cm  | 7.643 kgs  | 0.065 m³              |