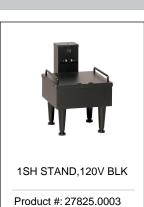

s** 

Adj Freshness Alert Light

## **Holding Capacity**

| English | Metric |
|---------|--------|
| 192 oz. | 5.7 L  |

**MARNING**:





| Unit    |          |         |          | Shipping |          |          |            |                       |
|---------|----------|---------|----------|----------|----------|----------|------------|-----------------------|
|         | Height   | Width   | Depth    | Height   | Width    | Depth    | Weight     | Volume                |
| English | 16.6 in. | 8.5 in. | 13.8 in. | 20.1 in. | 11.3 in. | 17.5 in. | 16.850 lbs | 2.293 ft <sup>3</sup> |
| Metric  | 42.2 cm  | 21.6 cm | 35.1 cm  | 51.1 cm  | 28.6 cm  | 44.5 cm  | 7.643 kgs  | 0.065 m³              |



## Related Products & Accessories: 1.5Gal(5.7L) SH Srvr SST ADJ Timer(27850.0009)

















| Model Compatibility: 1.5Gal(5.7L) SH Srvr SST ADJ Timer(27850.0009)                                                                |
|------------------------------------------------------------------------------------------------------------------------------------|
| *Serving and Holding selections are currently unavailable. Please contact your sales representative to find out more information.* |