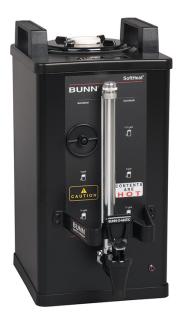

## 1.5Gal(5.7L) SH Srvr BLK 60MIN

Height: 16.6" Width: 8.5" Depth: 13.8" (42.2cm) (21.6cm) (35.1cm)

- LED power indicator shows server is operational
- Safety-Fresh® patented brew-through lid with vapor seal and spill prevention
- Soft Heat® servers supply controlled heat to coffee to maintain flavor and temperature

Agency:

KSA

**Specifications** 

**Product #:** 27850.0008

Finish: Black