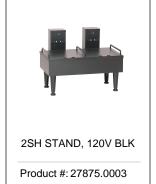

## Related Products & Accessories: 1.5Gal(5.7L) SH Srvr BLK 60MIN(27850.0008)

| Model Compatibility: 1.5Gal(5.7L) SH Srvr BLK 60MIN(27850.0008)                                                                    |
|------------------------------------------------------------------------------------------------------------------------------------|
| *Serving and Holding selections are currently unavailable. Please contact your sales representative to find out more information.* |