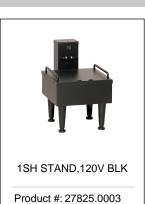

## Related Products & Accessories: 1.5Gal(5.7L) SH Srvr BLK 60MIN(27850.0008)

| Model Compatibility: 1.5Gal(5.7L) SH Srvr BLK 60MIN(27850.0008)                                                                    |
|------------------------------------------------------------------------------------------------------------------------------------|
| *Serving and Holding selections are currently unavailable. Please contact your sales representative to find out more information.* |