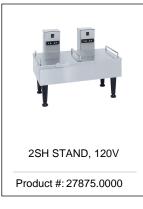

## Related Products & Accessories: 1.5Gal(5.7L) SH Srvr BLK 60MIN(27850.0008)

| Model Compatibility: 1.5Gal(5.7L) SH Srvr BLK 60MIN(27850.0008)                                                                    |
|------------------------------------------------------------------------------------------------------------------------------------|
| *Serving and Holding selections are currently unavailable. Please contact your sales representative to find out more information.* |