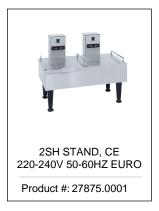

## Related Products & Accessories: 1.5Gal(5.7L) SH Srvr BLK 60MIN(27850.0008)

| Model Compatibility: 1.5Gal(5.7L) SH Srvr BLK 60MIN(27850.0008)                                                                    |
|------------------------------------------------------------------------------------------------------------------------------------|
| *Serving and Holding selections are currently unavailable. Please contact your sales representative to find out more information.* |