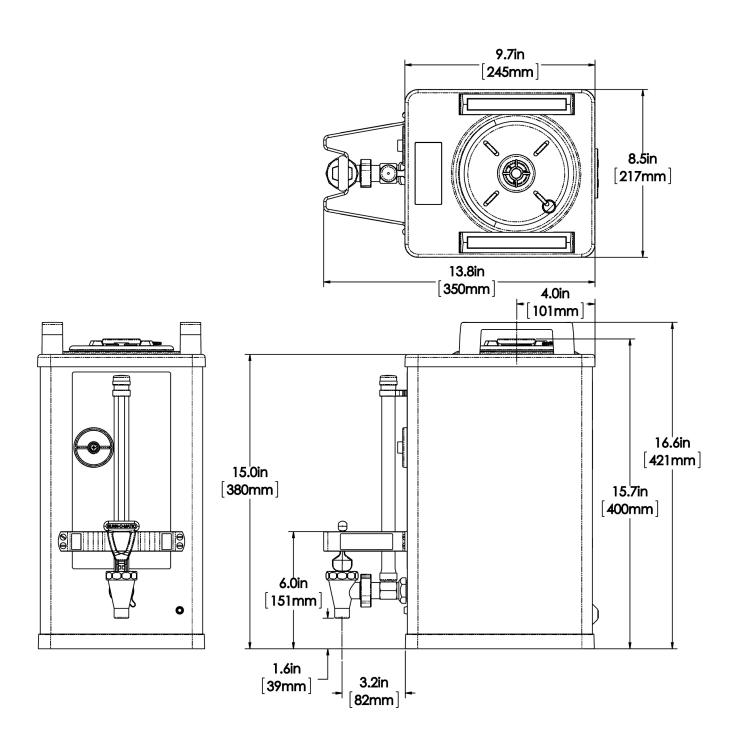

## 1.5Gal(5.7L) SH Srvr BLK 60MIN

Height: 16.6" Width: 8.5" Depth: 13.8" (42.2cm) (21.6cm) (35.1cm)

- LED power indicator shows server is operational
- Safety-Fresh® patented brew-through lid with vapor seal and spill prevention
- Soft Heat® servers supply controlled heat to coffee to maintain flavor and temperature

## **Holding Capacity**

| English | Metric |
|---------|--------|
| 192 oz. | 5.7 L  |

**MARNING**:

| Unit    |          |         |          | Shipping |          |          |            |                       |
|---------|----------|---------|----------|----------|----------|----------|------------|-----------------------|
|         | Height   | Width   | Depth    | Height   | Width    | Depth    | Weight     | Volume                |
| English | 16.6 in. | 8.5 in. | 13.8 in. | 20.1 in. | 11.3 in. | 17.5 in. | 17.050 lbs | 2.293 ft <sup>3</sup> |
| Metric  | 42.2 cm  | 21.6 cm | 35.1 cm  | 51.1 cm  | 28.6 cm  | 44.5 cm  | 7.734 kgs  | 0.065 m³              |