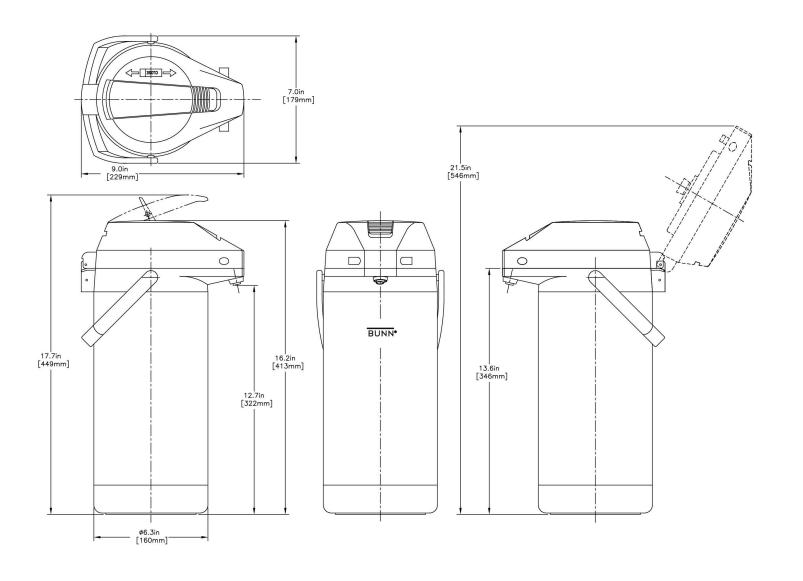

# 1Gal (3.8L) Lever Action Airpot (6pk)

Height: 17.7" Width: 6.3" Depth: 9.0" (45.0cm) (16.0cm) (22.9cm)

\*Feature points are currently unavailable.\*

#### **Holding Capacity**

| English | Metric |  |  |  |
|---------|--------|--|--|--|
| -       | -      |  |  |  |

| Unit    |          |         |         | Shipping |          |          |            |                       |
|---------|----------|---------|---------|----------|----------|----------|------------|-----------------------|
|         | Height   | Width   | Depth   | Height   | Width    | Depth    | Weight     | Volume                |
| English | 17.7 in. | 6.3 in. | 9.0 in. | 24.0 in. | 18.0 in. | 19.8 in. | 37.450 lbs | 4.950 ft <sup>3</sup> |
| Metric  | 45.0 cm  | 16.0 cm | 22.9 cm | 61.0 cm  | 45.7 cm  | 50.3 cm  | 16.987 kgs | 0.140 m³              |