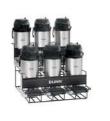

# 1Gal (3.8L) Lever Action Airpot (6pk)

Height: 17.7" Width: 6.3" Depth: 9.0" (45.0cm) (16.0cm) (22.9cm)

\*Feature points are currently unavailable.\*

### Specifications

Product #: 36725.0100 Lid Color: Black

Finish: Stainless/Black Liner: Stainless Steel Dispense: Lever Action

#### **Holding Capacity**

| English | Metric |  |  |  |
|---------|--------|--|--|--|
| -       | -      |  |  |  |

| Unit    |          |         |         | Shipping |          |          |            |                       |
|---------|----------|---------|---------|----------|----------|----------|------------|-----------------------|
|         | Height   | Width   | Depth   | Height   | Width    | Depth    | Weight     | Volume                |
| English | 17.7 in. | 6.3 in. | 9.0 in. | 24.0 in. | 18.0 in. | 19.8 in. | 37.450 lbs | 4.950 ft <sup>3</sup> |
| Metric  | 45.0 cm  | 16.0 cm | 22.9 cm | 61.0 cm  | 45.7 cm  | 50.3 cm  | 16.987 kgs | 0.140 m³              |