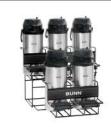

Product #: 35728.0002

RACK ASSY,UNIV-4 APR-2 L/2U

Product #: 35728.0003

RACK ASSY,UNIV-5 APR-2 L/3U

Product #: 35728.0004

RACK ASSY,UNIV-6 APR-3 L/3U

Product #: 35728.0005

| Model Compatibility: 1Gal (3.8L) Lever Action Airpot (6pk)(36725.0100)                                                             |
|------------------------------------------------------------------------------------------------------------------------------------|
| *Serving and Holding selections are currently unavailable. Please contact your sales representative to find out more information.* |