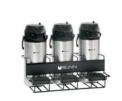

## Related Products & Accessories: 1Gal (3.8L) Lever Action Airpot (6pk)(36725.0100)

RACK ASSY,UNIV-2 APR-1 L/1U

Product #: 35728.0000

RACK ASSY,UNIV-2-APR 2 L

Product #: 35728.0001

RACK ASSY,UNIV-3 APR-3 L