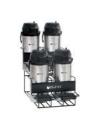

Product #: 35728.0002

RACK ASSY,UNIV-4 APR-2 L/2U

Product #: 35728.0003

RACK ASSY,UNIV-5 APR-2 L/3U

Product #: 35728.0004

RACK ASSY,UNIV-6 APR-3 L/3U

Product #: 35728.0005

| Model Compatibility: 1Gal (3.8L) Lever Action Airpot (6pk)(36725.0100)                                                             |
|------------------------------------------------------------------------------------------------------------------------------------|
| *Serving and Holding selections are currently unavailable. Please contact your sales representative to find out more information.* |