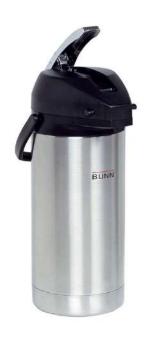

# 1Gal (3.8L) Lever Action Airpot (6pk)

Height: 17.7" Width: 6.3" Depth: 9.0" (45.0cm) (16.0cm) (22.9cm)

\*Feature points are currently unavailable.\*

### Specifications

Product #: 36725.0100 Lid Color: Black

Finish: Stainless/Black Liner: Stainless Steel Dispense: Lever Action