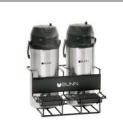

## Related Products & Accessories: 1Gal (3.8L) Lever Action Airpot (6pk)(36725.0100)

RACK ASSY,UNIV-2 APR-1 L/1U

Product #: 35728.0000

RACK ASSY,UNIV-2-APR 2 L

Product #: 35728.0001

RACK ASSY,UNIV-3 APR-3 L