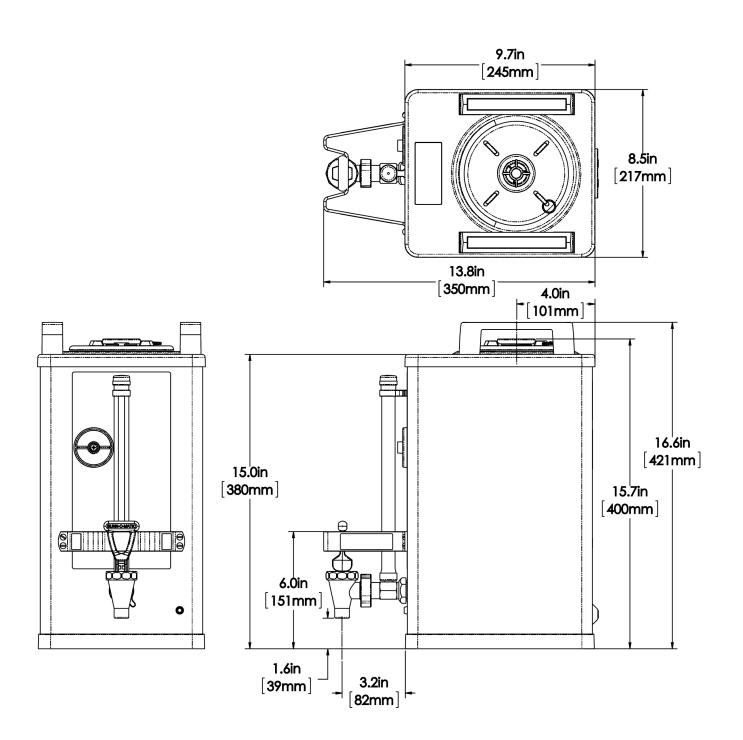

## 1.5Gal(5.7L) SH Srvr BLK

Height: 16.6" Width: 8.5" Depth: 13.8" (42.2cm) (21.6cm) (35.1cm)

- LED power indicator shows server is operational
- Safety-Fresh® patented brew-through lid with vapor seal and spill prevention
- Soft Heat® servers supply controlled heat to coffee to maintain flavor and temperature

#### **Holding Capacity**

| English | Metric |  |  |
|---------|--------|--|--|
| 192 oz. | 5.7 L  |  |  |

**MARNING**:

| Unit    |          |         |          | Shipping |          |          |            |                       |
|---------|----------|---------|----------|----------|----------|----------|------------|-----------------------|
|         | Height   | Width   | Depth    | Height   | Width    | Depth    | Weight     | Volume                |
| English | 16.6 in. | 8.5 in. | 13.8 in. | 20.1 in. | 11.3 in. | 17.5 in. | 17.050 lbs | 2.293 ft <sup>3</sup> |
| Metric  | 42.2 cm  | 21.6 cm | 35.1 cm  | 51.1 cm  | 28.6 cm  | 44.5 cm  | 7.734 kgs  | 0.065 m³              |