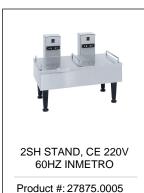

lding Capacity**

| English | Metric |  |  |
|---------|--------|--|--|
| 192 oz. | 5.7 L  |  |  |

**MARNING**:





| Unit    |          |         |          | Shipping |          |          |            |                       |
|---------|----------|---------|----------|----------|----------|----------|------------|-----------------------|
|         | Height   | Width   | Depth    | Height   | Width    | Depth    | Weight     | Volume                |
| English | 16.6 in. | 8.5 in. | 13.8 in. | 20.1 in. | 11.3 in. | 17.5 in. | 17.050 lbs | 2.293 ft <sup>3</sup> |
| Metric  | 42.2 cm  | 21.6 cm | 35.1 cm  | 51.1 cm  | 28.6 cm  | 44.5 cm  | 7.734 kgs  | 0.065 m³              |



### Related Products & Accessories: 1.5Gal(5.7L) SH Srvr BLK(27850.0004)







Product #: 27825.0003











# Model Compatibility: 1.5Gal(5.7L) SH Srvr BLK(27850.0004)

\*Serving and Holding selections are currently unavailable. Please contact your sales representative to find out more information.\*