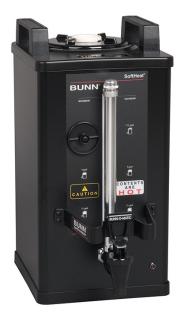

## 1.5Gal(5.7L) SH Srvr BLK

Height: 16.6" Width: 8.5" Depth: 13.8" (42.2cm) (21.6cm) (35.1cm)

- LED power indicator shows server is operational
- Safety-Fresh® patented brew-through lid with vapor seal and spill prevention
- Soft Heat® servers supply controlled heat to coffee to maintain flavor and temperature

Agency:

KSA

**Specifications** 

Product #: 27850.0004

Finish: Black