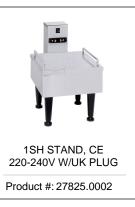

### Related Products & Accessories: 1.5Gal(5.7L) SH Srvr BLK(27850.0004)

Product #: 27825.0003