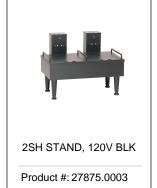

### Related Products & Accessories: 1.5Gal(5.7L) SH Srvr BLK(27850.0004)

Product #: 27825.0003