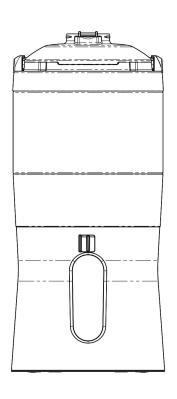

#### **Specifications**

Product #: 44000.0201 Lid Color: Black

Handle: Bail Handle Liner: Stainless Steel Dispense: Lever Action

#### **Holding Capacity**

| English | Metric |  |  |
|---------|--------|--|--|
| 128 oz. | 3.8 L  |  |  |

**WARNING:** 

SHOWN WITH TOP REMOVED

| Unit    |          |         | Shipping |          |          |          |            |                       |
|---------|----------|---------|----------|----------|----------|----------|------------|-----------------------|
|         | Height   | Width   | Depth    | Height   | Width    | Depth    | Weight     | Volume                |
| English | 20.7 in. | 9.3 in. | 13.0 in. | 15.4 in. | 11.9 in. | 26.1 in. | 13.950 lbs | 2.768 ft <sup>3</sup> |
| Metric  | 52.6 cm  | 23.6 cm | 33.0 cm  | 39.1 cm  | 30.2 cm  | 66.3 cm  | 6.328 kgs  | 0.078 m³              |