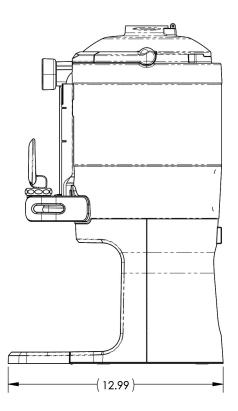

# TF SERVER, 1G MECH GEN3 W TIMER

Height: 20.7" Width: 9.3" (52.6cm)

(23.6cm)

Depth: 13.0" (33.0cm)

- · Vacuum insulated to keep coffee hot for hours
- Brew-through design with flip lid cover
- Soft-grip bail handle for easy transportation
- · Self-locking stand allows for multiple brewing and serving options
- · Large cup clearance allows for dispensing into cups, decanters and thermal carafes
- Integrated sight gauge assembly allows for easy cleaning
- · Sturdy aluminum faucet guard keeps faucet area clean and protected
- Drip tray is easily removed for cleaning or to provide extra clearance for dispensing into pitchers
- Fast flow faucet
- Ideal for use with Twin or Single Infusion Series Brewers
- 2 hour freshness timer included

#### **Holding Capacity**

| English | Metric |  |  |
|---------|--------|--|--|
| 128 oz. | 3.8 L  |  |  |

**WARNING:** 

SHOWN WITH TOP REMOVED

| Unit    |          |         | Shipping |          |          |          |            |                       |
|---------|----------|---------|----------|----------|----------|----------|------------|-----------------------|
|         | Height   | Width   | Depth    | Height   | Width    | Depth    | Weight     | Volume                |
| English | 20.7 in. | 9.3 in. | 13.0 in. | 15.4 in. | 11.9 in. | 26.1 in. | 13.950 lbs | 2.768 ft <sup>3</sup> |
| Metric  | 52.6 cm  | 23.6 cm | 33.0 cm  | 39.1 cm  | 30.2 cm  | 66.3 cm  | 6.328 kgs  | 0.078 m³              |