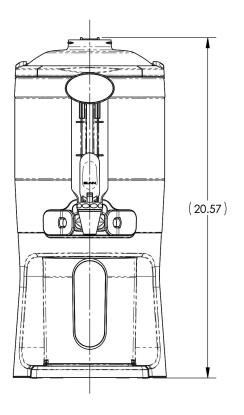

# TF SERVER, 1G MECH GEN3 W TIMER

Height: 20.7" Width: 9.3" (52.6cm)

(23.6cm)

Depth: 13.0" (33.0cm)

- · Vacuum insulated to keep coffee hot for hours
- Brew-through design with flip lid cover
- Soft-grip bail handle for easy transportation
- · Self-locking stand allows for multiple brewing and serving options
- · Large cup clearance allows for dispensing into cups, decanters and thermal carafes
- Integrated sight gauge assembly allows for easy cleaning
- · Sturdy aluminum faucet guard keeps faucet area clean and protected
- Drip tray is easily removed for cleaning or to provide extra clearance for dispensing into pitchers
- Fast flow faucet
- Ideal for use with Twin or Single Infusion Series Brewers
- 2 hour freshness timer included

#### **Holding Capacity**

| English | Metric |  |  |
|---------|--------|--|--|
| 128 oz. | 3.8 L  |  |  |

**WARNING:** 

SHOWN WITH TOP REMOVED

| Unit    |          |         | Shipping |          |          |          |            |                       |
|---------|----------|---------|----------|----------|----------|----------|------------|-----------------------|
|         | Height   | Width   | Depth    | Height   | Width    | Depth    | Weight     | Volume                |
| English | 20.7 in. | 9.3 in. | 13.0 in. | 15.4 in. | 11.9 in. | 26.1 in. | 13.950 lbs | 2.768 ft <sup>3</sup> |
| Metric  | 52.6 cm  | 23.6 cm | 33.0 cm  | 39.1 cm  | 30.2 cm  | 66.3 cm  | 6.328 kgs  | 0.078 m³              |