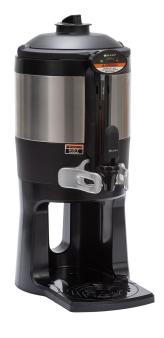

# TF SERVER, 1G MECH GEN3 W TIMER

Height: 20.7" Width: 9.3" (52.6cm)

(23.6cm)

Depth: 13.0" (33.0cm)

- · Vacuum insulated to keep coffee hot for hours
- Brew-through design with flip lid cover
- Soft-grip bail handle for easy transportation
- · Self-locking stand allows for multiple brewing and serving options
- · Large cup clearance allows for dispensing into cups, decanters and thermal carafes
- Integrated sight gauge assembly allows for easy cleaning
- · Sturdy aluminum faucet guard keeps faucet area clean and protected
- Drip tray is easily removed for cleaning or to provide extra clearance for dispensing into pitchers
- Fast flow faucet
- Ideal for use with Twin or Single Infusion Series Brewers
- 2 hour freshness timer included

#### **Specifications**

Product #: 44000.0201 Lid Color: Black

Handle: Bail Handle Liner: Stainless Steel Dispense: Lever Action

#### **Holding Capacity**

| English | Metric |  |  |
|---------|--------|--|--|
| 128 oz. | 3.8 L  |  |  |

**WARNING:** 

SHOWN WITH TOP REMOVED

| Unit    |          |         | Shipping |          |          |          |            |                       |
|---------|----------|---------|----------|----------|----------|----------|------------|-----------------------|
|         | Height   | Width   | Depth    | Height   | Width    | Depth    | Weight     | Volume                |
| English | 20.7 in. | 9.3 in. | 13.0 in. | 15.4 in. | 11.9 in. | 26.1 in. | 13.950 lbs | 2.768 ft <sup>3</sup> |
| Metric  | 52.6 cm  | 23.6 cm | 33.0 cm  | 39.1 cm  | 30.2 cm  | 66.3 cm  | 6.328 kgs  | 0.078 m³              |