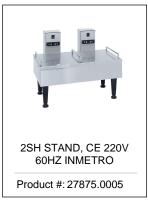

## Related Products & Accessories: 1Gal(3.8L) SH-S Srvr SST(27850.0046)

| Model Compatibility:1Gal(3.8L) SH-S Srvr SST(27850.0046)                                   |
|--------------------------------------------------------------------------------------------|
| *Serving and Holding selections are currently unavailable. Please contact your sales repre |