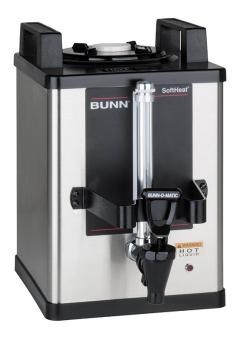

## 1Gal(3.8L) SH-S Srvr SST

Height: 12.7" Width: 8.5" Depth: 13.9" (32.3cm) (21.6cm) (35.3cm)

- LED power indicator shows server is operational
- Safety-Fresh® patented brew-through lid with vapor seal and spill prevention
- Soft Heat® servers supply controlled heat to coffee to maintain flavor and temperature

Agency:

**Specifications** 

Product #: 27850.0046

Finish: Stainless

**Additional Features** 