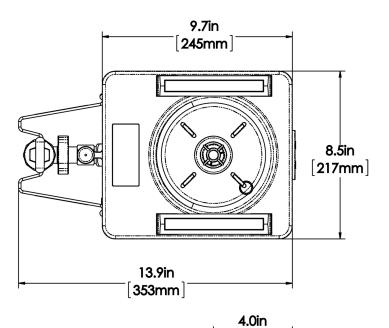

## 1Gal(3.8L) SH-S Srvr SST

Height: 12.7" Width: 8.5" Depth: 13.9" (32.3cm) (21.6cm) (35.3cm)

- LED power indicator shows server is operational
- Safety-Fresh® patented brew-through lid with vapor seal and spill prevention
- Soft Heat® servers supply controlled heat to coffee to maintain flavor and temperature

## **Holding Capacity**

| English | Metric |  |
|---------|--------|--|
| 128 oz. | 3.8 L  |  |

**MARNING**:

| Unit    |          |         |          | Shipping |          |          |            |           |
|---------|----------|---------|----------|----------|----------|----------|------------|-----------|
|         | Height   | Width   | Depth    | Height   | Width    | Depth    | Weight     | Volume    |
| English | 12.7 in. | 8.5 in. | 13.9 in. | 16.4 in. | 11.3 in. | 17.5 in. | 18.000 lbs | 1.866 ft³ |
| Metric  | 32.3 cm  | 21.6 cm | 35.3 cm  | 41.6 cm  | 28.6 cm  | 44.5 cm  | 8.165 kgs  | 0.053 m³  |