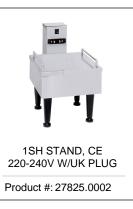

Agency:

**Specifications** 

Product #: 27850.0046

Finish: Stainless

**Additional Features** 