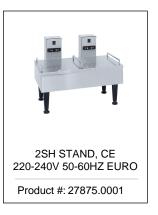

## Related Products & Accessories: 1Gal(3.8L) SH-S Srvr SST(27850.0046)

| Model Compatibility:1Gal(3.8L) SH-S Srvr SST(27850.0046)                                   |
|--------------------------------------------------------------------------------------------|
| *Serving and Holding selections are currently unavailable. Please contact your sales repre |