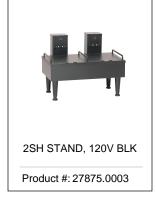

## Related Products & Accessories: 1Gal(3.8L) SH-S Srvr SST(27850.0046)

| Model Compatibility:1Gal(3.8L) SH-S Srvr SST(27850.0046)                                   |
|--------------------------------------------------------------------------------------------|
| *Serving and Holding selections are currently unavailable. Please contact your sales repre |