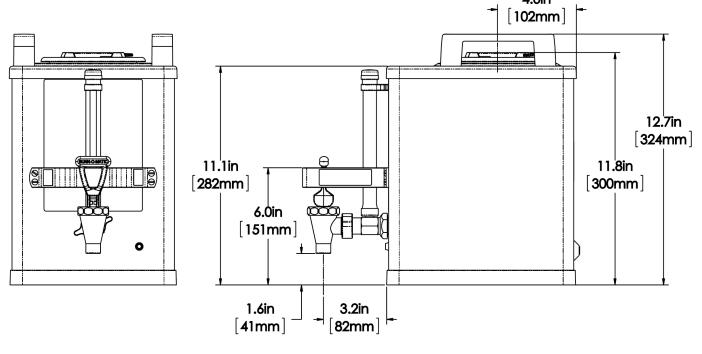

## 1Gal(3.8L) SH-S Srvr SST

Height: 12.7" Width: 8.5" Depth: 13.9" (32.3cm) (21.6cm) (35.3cm)

- LED power indicator shows server is operational
- Safety-Fresh® patented brew-through lid with vapor seal and spill prevention
- Soft Heat® servers supply controlled heat to coffee to maintain flavor and temperature

## **Holding Capacity**

| English | Metric |  |
|---------|--------|--|
| 128 oz. | 3.8 L  |  |

**MARNING**:

| Unit    |          |         |          | Shipping |          |          |            |           |
|---------|----------|---------|----------|----------|----------|----------|------------|-----------|
|         | Height   | Width   | Depth    | Height   | Width    | Depth    | Weight     | Volume    |
| English | 12.7 in. | 8.5 in. | 13.9 in. | 16.4 in. | 11.3 in. | 17.5 in. | 18.000 lbs | 1.866 ft³ |
| Metric  | 32.3 cm  | 21.6 cm | 35.3 cm  | 41.6 cm  | 28.6 cm  | 44.5 cm  | 8.165 kgs  | 0.053 m³  |