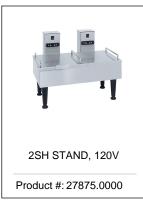

Agency:

**Specifications** 

Product #: 27850.0046

Finish: Stainless

**Additional Features** 