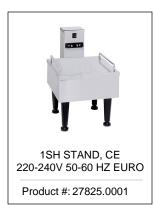

Agency:

**Specifications** 

Product #: 27850.0046

Finish: Stainless

**Additional Features** 