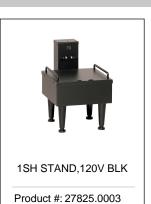

Agency:

**Specifications** 

Product #: 27850.0046

Finish: Stainless

**Additional Features** 