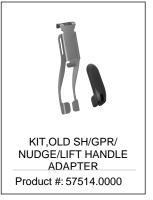

## Related Products & Accessories: 1Gal(3.8L) SH-S Srvr SST(27850.0046)

| Model Compatibility:1Gal(3.8L) SH-S Srvr SST(27850.0046)                                   |
|--------------------------------------------------------------------------------------------|
| *Serving and Holding selections are currently unavailable. Please contact your sales repre |