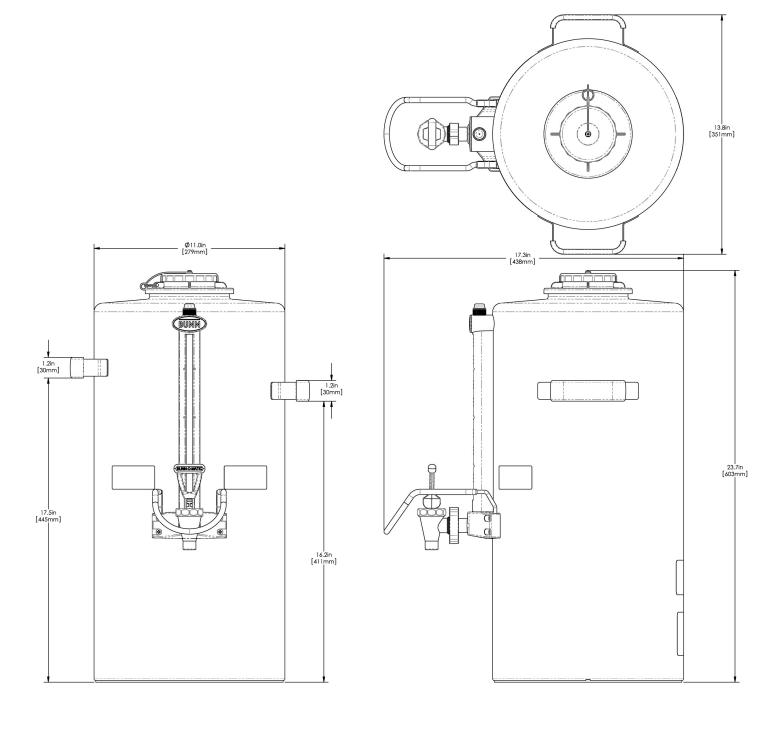

# 3Gal(11.4L) Titan TF Srvr

Height: 23.7" Width: 13.8" Depth: 17.3" (60.2cm) (35.1cm) (43.9cm)

- Brew-through lid
- Fast flow faucet with heightened serving clearance allows for dispensing directly into large cups, decanters and thermal carafes
- Integrated sight gauge assembly allows for easy cleaning
- Durable all stainless steel construction
- · Eco-friendly foam-insulated
- · Offset handles allow servers to be placed next to each other
- · Contemporary styling and wrap program for maximum merchandising
- Ships with full-color iced tea decal
- · Sump dispense valve assures complete dispensing
- PROP 65 Warning Decal included in packaging with equipment

| Unit    |          |          |          | Shipping |          |          |            |                       |
|---------|----------|----------|----------|----------|----------|----------|------------|-----------------------|
|         | Height   | Width    | Depth    | Height   | Width    | Depth    | Weight     | Volume                |
| English | 23.7 in. | 13.8 in. | 17.3 in. | 19.0 in. | 14.9 in. | 27.5 in. | 19.100 lbs | 4.498 ft <sup>3</sup> |
| Metric  | 60.2 cm  | 35.1 cm  | 43.9 cm  | 48.3 cm  | 37.8 cm  | 69.9 cm  | 8.664 kgs  | 0.127 m³              |