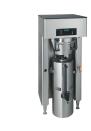

# 3Gal(11.4L) Titan TF Srvr

Height: 23.7" Width: 13.8" Depth: 17.3" (60.2cm) (35.1cm) (43.9cm)

- Brew-through lid
- Fast flow faucet with heightened serving clearance allows for dispensing directly into large cups, decanters and thermal carafes
- Integrated sight gauge assembly allows for easy cleaning
- Durable all stainless steel construction
- · Eco-friendly foam-insulated
- · Offset handles allow servers to be placed next to each other
- · Contemporary styling and wrap program for maximum merchandising
- Ships with full-color iced tea decal
- · Sump dispense valve assures complete dispensing
- PROP 65 Warning Decal included in packaging with equipment