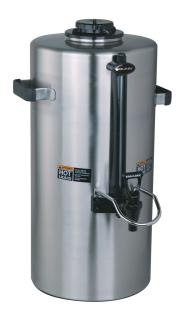

# 3Gal(11.4L) Titan TF Srvr

Height: 23.7" Width: 13.8" Depth: 17.3" (60.2cm) (35.1cm) (43.9cm)

- Brew-through lid
- Fast flow faucet with heightened serving clearance allows for dispensing directly into large cups, decanters and thermal carafes
- Integrated sight gauge assembly allows for easy cleaning
- Durable all stainless steel construction
- · Eco-friendly foam-insulated
- · Offset handles allow servers to be placed next to each other
- · Contemporary styling and wrap program for maximum merchandising
- Ships with full-color iced tea decal
- · Sump dispense valve assures complete dispensing
- PROP 65 Warning Decal included in packaging with equipment

#### **Holding Capacity**

| English | Metric |  |  |
|---------|--------|--|--|
| 384 oz. | 11.4 L |  |  |

MARNING: This product can expose you to chemicals including Bisphenol A (BPA), which is known to the State of California to cause birth defects or other reproductive harm. For more information go to www.P65Warnings.ca.gov