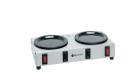

## Related Products & Accessories: 64oz Blk Hndl Glass Decanter (1pk)(42400.0101)

WX2, 120V

Product #: 06310.0004

WX2A, 230V 50/60HZ

Product #: 06310.0006

STOVE,WX2 120V/200W

Product #: 06310.6000

WX1, 120V