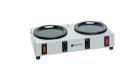

## Related Products & Accessories: 64oz Blk Hndl Glass Decanter (1pk)(42400.0101)

WX2, 120V

Product #: 06310.0004

WX2A, 230V 50/60HZ

Product #: 06310.0006

STOVE,WX2 120V/200W

Product #: 06310.6000

WX1, 120V