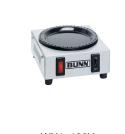

Product #: 06450.0004

WL2, 120V

Product #: 11402.0001

STOVE,WL2-120V/200W

Product #: 11402.6000

STOVE,WS2-120V/200W

Product #: 12882.6000

| Model Compatibility: 64oz Blk Hndl Glass Decanter (1pk)(42400.0101)                                                                |
|------------------------------------------------------------------------------------------------------------------------------------|
| *Serving and Holding selections are currently unavailable. Please contact your sales representative to find out more information.* |