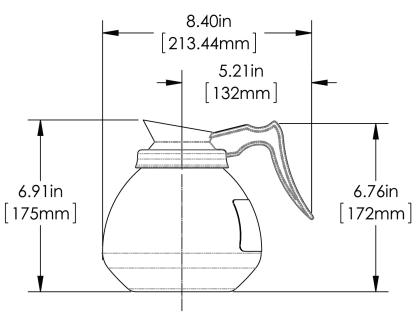

## **Holding Capacity**

| English | Metric |  |  |  |  |
|---------|--------|--|--|--|--|
| -       | -      |  |  |  |  |

**MARNING**:

| Unit    |        |       |       | Shipping |         |         |           |                       |
|---------|--------|-------|-------|----------|---------|---------|-----------|-----------------------|
|         | Height | Width | Depth | Height   | Width   | Depth   | Weight    | Volume                |
| English | -      | -     | -     | 7.8 in.  | 7.5 in. | 7.0 in. | 1.150 lbs | 0.237 ft <sup>3</sup> |
| Metric  | -      | -     | -     | 19.8 cm  | 19.1 cm | 17.8 cm | 0.522 kgs | 0.007 m³              |