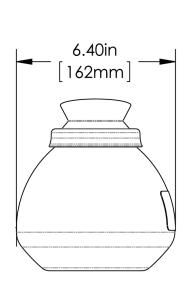

## **Holding Capacity**

| English | Metric |  |  |  |  |
|---------|--------|--|--|--|--|
| -       | -      |  |  |  |  |

**MARNING**:

| Unit    |        |       |       | Shipping |         |         |           |                       |
|---------|--------|-------|-------|----------|---------|---------|-----------|-----------------------|
|         | Height | Width | Depth | Height   | Width   | Depth   | Weight    | Volume                |
| English | -      | -     | -     | 7.8 in.  | 7.5 in. | 7.0 in. | 1.150 lbs | 0.237 ft <sup>3</sup> |
| Metric  | -      | -     | -     | 19.8 cm  | 19.1 cm | 17.8 cm | 0.522 kgs | 0.007 m³              |