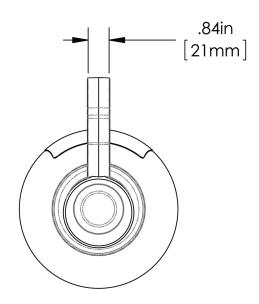

## **Holding Capacity**

| English | Metric |  |  |  |  |
|---------|--------|--|--|--|--|
| -       | -      |  |  |  |  |

**MARNING**:

| Unit    |        |       |       | Shipping |         |         |           |                       |
|---------|--------|-------|-------|----------|---------|---------|-----------|-----------------------|
|         | Height | Width | Depth | Height   | Width   | Depth   | Weight    | Volume                |
| English | -      | -     | -     | 7.8 in.  | 7.5 in. | 7.0 in. | 1.150 lbs | 0.237 ft <sup>3</sup> |
| Metric  | -      | -     | -     | 19.8 cm  | 19.1 cm | 17.8 cm | 0.522 kgs | 0.007 m³              |