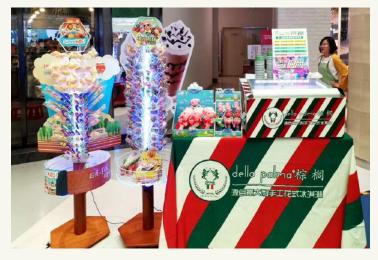

se for small space

`Single, tempered and heated glass door

`LED lighting system inside, energy-saving and durability

'Operator's or customer's side closing (optional)

`Pans, stick plastic box and barrel optional

#### **TECHNOLGOY**

`Cooling system with hermetic compressor for incorporated static-cooling condensing units

`Electronic check panel with digital thermometer and thermostat





| MODEL    | DIMENSIONS<br>LXWXH ( MM ) | WORKING TEMP | WEIGHT<br>(NET / GROSS)(KG) | VOLTAGE<br>V/PH/HZ | RATED CURREN |
|----------|----------------------------|--------------|-----------------------------|--------------------|--------------|
| G3-SS/ST | 672*745*370                | -16°C~-18°C  | 50/58                       | 230/1/50           | 3.0A         |

## THEY ARE USING G3-SS/ST









# G3-S/D/S







Opening glass



Temperature -16~-18°C



Environmental Condition +30°C/60%RH

#### AESTHETIC AND FRAMEWORK

`Counter showcase for small space

`Single, tempered and heated glass door

`LED lighting system inside, energy-saving and durability

`Operator`s or customer`s side closing (optional)

`Pans, stick plastic box and barrel optional

# GN1/4Pan GN1/4Pan GN1/4Pan GN1/6Pan Gelato sticks Combined

#### **TECHNOLGOY**

`Cooling system with hermetic compressor for incorporated static-cooling condensing units

`Electronic check panel with digital thermometer and thermostat



| MODEL     | DIMENSIONS<br>LXWXH ( MM ) | WORKING TEMP<br>(°C) | WEIGHT<br>(NET / GROSS)(KG) | VOLTAGE<br>V/PH/HZ | INPUT POWER (W) |
|-----------|----------------------------|-------------------