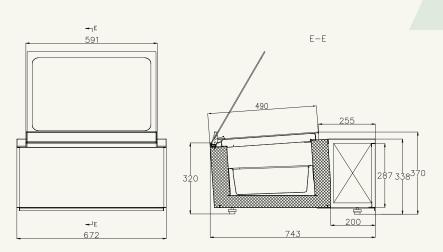

#### **TECHNOLGOY**

`Cooling system with hermetic compressor for incorporated static-cooling condensing units

`Electronic check panel with digital thermometer and thermostat

| MODEL    | DIMENSIONS<br>LXWXH ( MM ) | WORKING TEMP | WEIGHT<br>(NET / GROSS)(KG) | VOLTAGE<br>V/PH/HZ | RATED CURREN |
|----------|----------------------------|--------------|-----------------------------|--------------------|--------------|
| G3-SS/ST | 672*745*370                | -16°C~-18°C  | 50/58                       | 230/1/50           | 3.0A         |