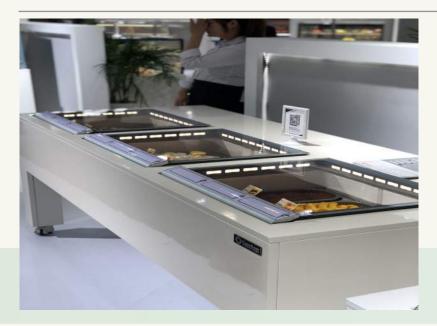

te

temperature control system

`Single, tempered and heated glass door

`LED lighting system inside, energy-saving and durability

'Operator's or customer's side closing (optional)

`Pans, stick plastic box and barrel optional

#### **TECHNOLGOY**

`Cooling system with hermetic compressor for

incorporated static-cooling condensing units

`Electronic check panel with digital thermometer and

thermostat



| MODEL    | DIMENSIONS   | WORKING TEMP | WEIGHT            | VOLTAGE      | INPUT POWER |
|----------|--------------|--------------|-------------------|--------------|-------------|
|          | LXWXH ( MM ) | (°C)         | (NET / GROSS)(KG) | V/PH/HZ      | (W)         |
| G9-ST/SS | 2123*805*936 | -16℃~-18℃    | 85/105            | 220-240/1/50 | 1980        |

## DETAILS G9-SS/ST





# Create happiness for your business life



QINGDAO CLABO EASYBEST REFRIGERATION EQUIPMENT CO.,LTD.

TEL: +86-532-55677991 Free Service Call

400-069-6799

Service Hotline: +86-15969849257 E-mail: info@qdeasybest.com Http://www.qdeasybest.com Http://easybestcn.1688.com

No.2 Ronghai Road Jihongtan Street, Chengyang District, Qingdao Shandong, China 266109



EasyBest官网



EasyBest客户之家