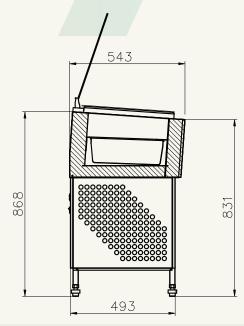

## G3-SS/ST

**COUNTER GELATO SHOWCASE** 

Opening glass

Temperature -16~-18°C

Environmental Condition +30°C /60%RH

#### **TECHNOLGOY**

`Cooling system with hermetic compressor for incorporated static-cooling condensing units

`Electronic check panel with digital thermometer and thermostat

| MODEL    | DIMENSIONS<br>LXWXH ( MM ) | WORKING TEMP | WEIGHT<br>(NET / GROSS)(KG) | VOLTAGE<br>V/PH/HZ | RATED CURREN |
|----------|----------------------------|--------------|-----------------------------|--------------------|--------------|
| G3-SS/ST | 672*745*370                | -16°C~-18°C  | 50/58                       | 230/1/50           | 3.0A         |