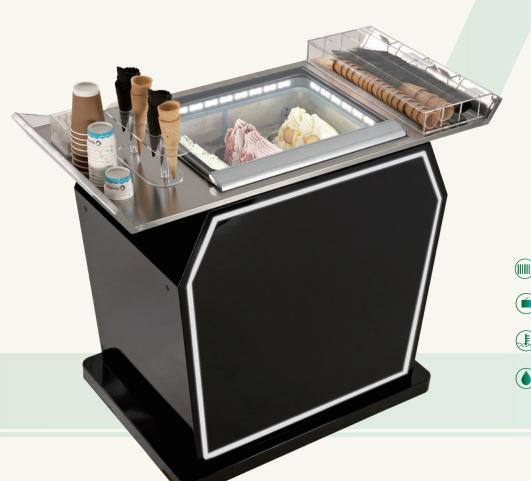

## G3W/\\-SS

**COUNTER GELATO SHOWCASE** 

Opening glass

Temperature -16~-18°C

Environmental Condition +30°C/60%RH

#### AESTHETIC AND FRAMEWORK

`Counter showcase for small space

`Single, tempered and heated glass door

`LED lighting system inside, energy-saving and durability

`Operator`s or customer`s side closing (optional)

`Pans, stick plastic box and barrel optional

`With counter top for cups and cones box

#### **TECHNOLGOY**

`Cooling system with hermetic compressor for incorporated static-cooling condensing units

`Electronic check panel with digital thermometer and thermostat

`With wheels and feet, easy to move and fix

| MODEL    | DIMENSIONS<br>LXWXH ( MM ) | WORKING TEMP | WEIGHT<br>(NET / GROSS)(KG) | VOLTAGE<br>V/PH/HZ | INPUT POWER (W) |
|----------|----------------------------|--------------|-----------------------------|--------------------|-----------------|
| G3WIN-SS | 1200*650*1002              | -16℃~-18℃    | 85/105                      | 220-240/1/50       | 500             |

### **DETAILS** G3WIN-ST