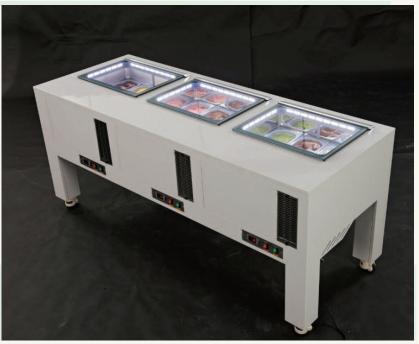

# G9-S7/SS

#### **COUNTER GELATO SHOWCASE**

(in Opening glass

Temperature -16~-18°C

Environmental Condition +30°C /60%RH