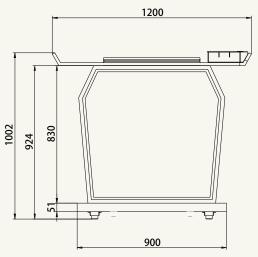

| MODEL    | DIMENSIONS<br>LXWXH ( MM ) | WORKING TEMP | WEIGHT<br>(NET / GROSS)(KG) | VOLTAGE<br>V/PH/HZ | INPUT POWER (W) |
|----------|----------------------------|--------------|-----------------------------|--------------------|-----------------|
| G3WIN-SS | 1200*650*1002              | -16℃~-18℃    | 85/105                      | 220-240/1/50       | 500             |