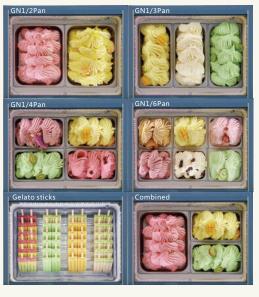

| -16℃~-18℃            | 85/105                      | 230/1/50           | 660             |

## THEY ARE USING G3-SSD/STD









## G3W/\\-SS

**COUNTER GELATO SHOWCASE** 







Opening glass



Temperature -16~-18°C



Environmental Condition +30°C/60%RH

#### AESTHETIC AND FRAMEWORK

`Counter showcase for small space

`Single, tempered and heated glass door

`LED lighting system inside, energy-saving and durability

`Operator`s or customer`s side closing (optional)

`Pans, stick plastic box and barrel optional

`With counter top for cups and cones box

#### **TECHNOLGOY**

`Cooling system with hermetic compressor for incorporated static-cooling condensing units

`Electronic check panel with digital thermometer and thermostat

`With wheels and feet, easy to move and fix







| MODEL    | DIMENSIONS<br>LXWXH ( MM ) | WORKING TEMP | WEIGHT<br>(NET / GROSS)(KG) | VOLTAGE<br>V/PH/HZ | INPUT POWER (W) |
|----------|----------------------------|--------------|-----------------------------|--------------------|-----------------|
| G3WIN-SS | 1200*650*1002              | -16℃~-18℃    | 85/105                      | 220-240/1/50       | 500             |

### **DETAILS** G3WIN-ST





# G9-S7/SS

#### **COUNTER GELATO SHOWCASE**







(in Opening glass



Temperature -16~-18°C



Environmental Condition +30°C /60%RH

#### AESTHETIC AND FRAMEWORK

`3 counter showcases inside with the Separate

temperature control system

`Single, tempered and heated glass door

`LED lighting system inside, energy-saving and durability

'Operator's or customer's side closing (opti