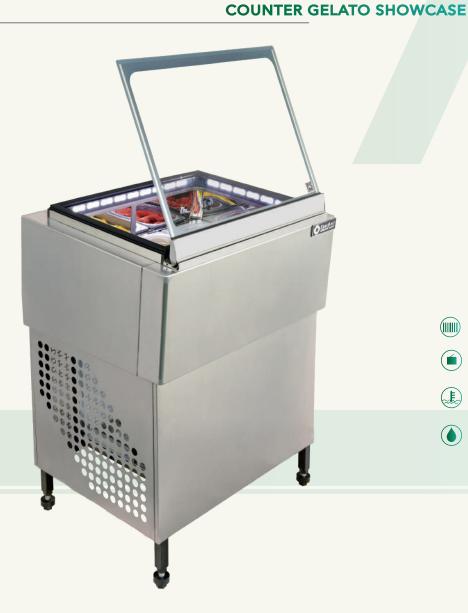

## G3-SS/ST

**COUNTER GELATO SHOWCASE** 

Opening glass

Temperature -16~-18°C

Environmental Condition +30°C /60%RH

#### AESTHETIC AND FRAMEWORK

`Counter showcase for small space

`Single, tempered and heated glass door

`LED lighting system inside, energy-saving and durability

'Operator's or customer's side closing (optional)

`Pans, stick plastic box and barrel optional

#### **TECHNOLGOY**

`Cooling system with hermetic compressor for incorporated static-cooling condensing units

`Electronic check panel with digital thermometer and thermostat

| MODEL    | DIMENSIONS<br>LXWXH ( MM ) | WORKING TEMP | WEIGHT<br>(NET / GROSS)(KG) | VOLTAGE<br>V/PH/HZ | RATED CURREN |
|----------|----------------------------|--------------|-----------------------------|--------------------|--------------|
| G3-SS/ST | 672*745*370                | -16°C~-18°C  | 50/58                       | 230/1/50           | 3.0A         |