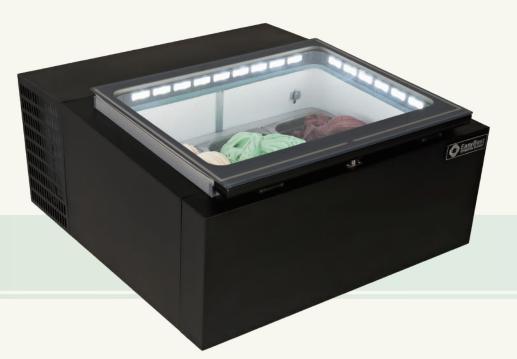

## G3-SS/ST

**COUNTER GELATO SHOWCASE** 

Opening glass

Temperature -16~-18°C

Environmental Condition +30°C /60%RH

#### AESTHETIC AND FRAMEWORK

`Counter showcase for small space

`Single, tempered and heated glass door

`LED lighting system inside, energy-saving and durability

'Operator's or customer's side closing (optional)

`Pans, stick plastic box and barrel optional

#### **TECHNOLGOY**

`Cooling system with hermetic compressor for incorporated static-cooling condensing units

`Electronic check panel with digital thermometer and thermostat

| MODEL    | DIMENSIONS<br>LXWXH ( MM ) | WORKING TEMP | WEIGHT<br>(NET / GROSS)(KG) | VOLTAGE<br>V/PH/HZ | RATED CURREN |
|----------|----------------------------|--------------|-----------------------------|--------------------|--------------|
| G3-SS/ST | 672*745*370                | -16°C~-18°C  | 50/58                       | 230/1/50           | 3.0A         |