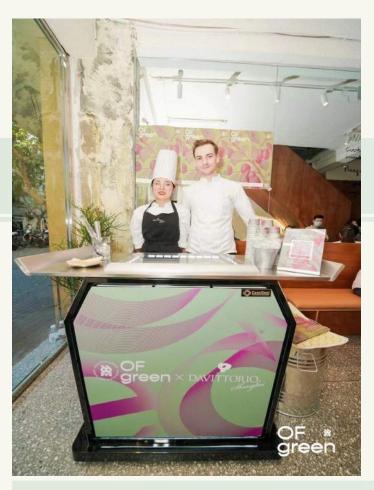

ergy-saving and durability

`Operator`s or customer`s side closing (optional)

`Pans, stick plastic box and barrel optional

`With counter top for cups and cones box

#### **TECHNOLGOY**

`Cooling system with hermetic compressor for incorporated static-cooling condensing units

`Electronic check panel with digital thermometer and thermostat

`With wheels and feet, easy to move and fix







| MODEL    | DIMENSIONS<br>LXWXH ( MM ) | WORKING TEMP | WEIGHT<br>(NET / GROSS)(KG) | VOLTAGE<br>V/PH/HZ | INPUT POWER (W) |
|----------|----------------------------|--------------|-----------------------------|--------------------|-----------------|
| G3WIN-SS | 1200*650*1002              | -16℃~-18℃    | 85/105                      | 220-240/1/50       | 500             |

### **DETAILS** G3WIN-ST





# G9-S7/SS

#### **COUNTER GELATO SHOWCASE**







(in Opening glass



Temperature -16~-18°C



Environmental Condition +30°C /60%RH

#### AESTHETIC AND FRAMEWORK

`3 counter showcases inside with the Separate

temperature control system

`Single, tempered and heated glass door

`LED lighting system inside, energy-saving and durability

'Operator's or customer's side closing (optional)

`Pans, stick plastic box and barrel optional

#### **TECHNOLGOY**

`Cooling system with hermetic compressor for

incorporated static-cooling condensing units

`Electronic check panel with digital thermometer and

thermostat



| MODEL    | DIMENSIONS   | WORKING TEMP | WEIGHT            | VOLTAGE      | INPUT POWER |
|----------|--------------|--------------|-------------------|--------------|--------