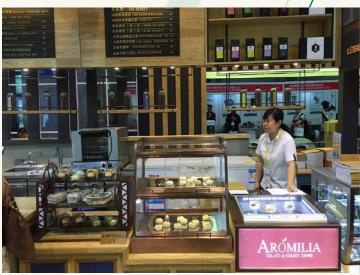

case for small space

`Single, tempered and heated glass door

`LED lighting system inside, energy-saving and durability

'Operator's or customer's side closing (optional)

`Pans, stick plastic box and barrel optional

#### **TECHNOLGOY**

`Cooling system with hermetic compressor for incorporated static-cooling condensing units

`Electronic check panel with digital thermometer and thermostat





| MODEL    | DIMENSIONS<br>LXWXH ( MM ) | WORKING TEMP | WEIGHT<br>(NET / GROSS)(KG) | VOLTAGE<br>V/PH/HZ | RATED CURREN |
|----------|----------------------------|--------------|-----------------------------|--------------------|--------------|
| G3-SS/ST | 672*745*370                | -16°C~-18°C  | 50/58                       | 230/1/50           | 3.0A         |

## THEY ARE USING G3-SS/ST









# G3-S/D/S







Opening glass



Temperature -16~-18°C



Environmental Condition +30°C/60%RH

#### AESTHETIC AND FRAMEWORK

`Counter showcase for small space

`Single, tempered and heated glass door

`LED lighting system inside, energy-saving and durability

`Operator`s or customer`s side closing (optional)

`Pans, stick plastic box and barrel optional

# GN1/4Pan GN1/4Pan GN1/4Pan GN1/6Pan Gelato sticks Combined

#### **TECHNOLGOY**

`Cooling system with hermetic compressor for incorporated static-cooling condensing units

`Electronic check panel with digital thermometer and thermostat



| MODEL     | DIMENSIONS<br>LXWXH ( MM ) | WORKING TEMP<br>(°C) | WEIGHT<br>(NET / GROSS)(KG) | VOLTAGE<br>V/PH/HZ | INPUT POWER (W) |
|-----------|----------------------------|-----------------