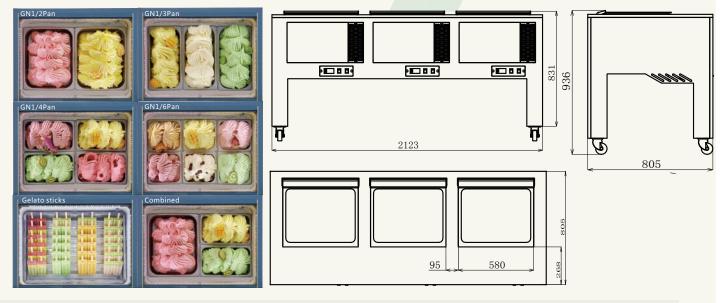

# GN1/4Pan GN1/4Pan GN1/4Pan GN1/6Pan Gelato sticks Combined

#### **TECHNOLGOY**

`Cooling system with hermetic compressor for

incorporated static-cooling condensing units

`Electronic check panel with digital thermometer and

thermostat

| MODEL    | DIMENSIONS   | WORKING TEMP | WEIGHT            | VOLTAGE      | INPUT POWER |
|----------|--------------|--------------|-------------------|--------------|-------------|
|          | LXWXH ( MM ) | (°C)         | (NET / GROSS)(KG) | V/PH/HZ      | (W)         |
| G9-ST/SS | 2123*805*936 | -16℃~-18℃    | 85/105            | 220-240/1/50 | 1980        |