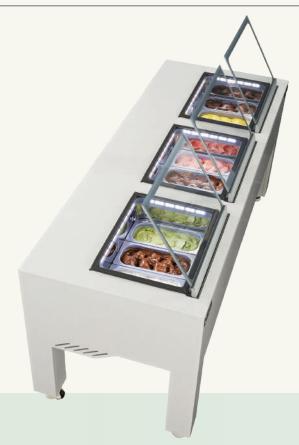

# G9-S7/SS

#### **COUNTER GELATO SHOWCASE**

(in Opening glass

Temperature -16~-18°C

Environmental Condition +30°C /60%RH

#### AESTHETIC AND FRAMEWORK

`3 counter showcases inside with the Separate

temperature control system

`Single, tempered and heated glass door

`LED lighting system inside, energy-saving and durability

'Operator's or customer's side closing (optional)

`Pans, stick plastic box and barrel optional

#### **TECHNOLGOY**

`Cooling system with hermetic compressor for

incorporated static-cooling condensing units

`Electronic check panel with digital thermometer and

thermostat

| MODEL    | DIMENSIONS   | WORKING TEMP | WEIGHT            | VOLTAGE      | INPUT POWER |
|----------|--------------|--------------|-------------------|--------------|-------------|
|          | LXWXH ( MM ) | (°C)         | (NET / GROSS)(KG) | V/PH/HZ      | (W)         |
| G9-ST/SS | 2123*805*936 | -16℃~-18℃    | 85/105            | 220-240/1/50 | 1980        |

## DETAILS G9-SS/ST