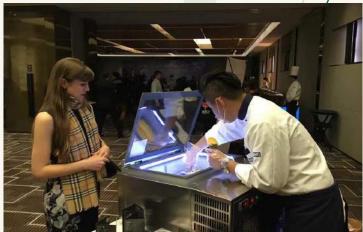

-saving and durability

`Operator`s or customer`s side closing (optional)

`Pans, stick plastic box and barrel optional

# GN1/4Pan GN1/4Pan GN1/4Pan GN1/6Pan Gelato sticks Combined

#### **TECHNOLGOY**

`Cooling system with hermetic compressor for incorporated static-cooling condensing units

`Electronic check panel with digital thermometer and thermostat



| MODEL     | DIMENSIONS<br>LXWXH ( MM ) | WORKING TEMP<br>(°C) | WEIGHT<br>(NET / GROSS)(KG) | VOLTAGE<br>V/PH/HZ | INPUT POWER (W) |
|-----------|----------------------------|----------------------|-----------------------------|--------------------|-----------------|
| G3STD/SSD | 743*672*905                | -16℃~-18℃            | 85/105                      | 230/1/50           | 660             |

## THEY ARE USING G3-SSD/STD









## G3W/\\-SS

**COUNTER GELATO SHOWCASE** 







Opening glass



Temperature -16~-18°C



Environmental Condition +30°C/60%RH

#### AESTHETIC AND FRAMEWORK

`Counter showcase for small space

`Single, tempered and heated glass door

`LED lighting system inside, energy-saving and durability

`Operator`s or customer`s side closing (optional)

`Pans, stick plastic box and barrel optional

`With counter top for cups and cones box

#### **TECHNOLGOY**

`Cooling system with hermetic compressor for incorporated static-cooling condensing units

`Electronic check panel with digital thermometer and thermostat

`With wheels and feet, easy to move and fix







| MODEL    | DIMENSIONS<br>LXWXH ( MM ) | WORKING TEMP | WEIGHT<br>(NET / GROSS)(KG) | VOLTAGE<br>V/PH/HZ | INPUT POWER (W) |
|------